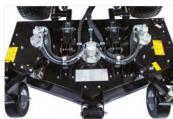

## HIGH PERFORMANCE LARGE AREA ROTARY MOWER

Ease of maintenance, durable cutting decks

Proven rotary deck design

| DECKS & CUTTING UNITS    |                                                                                                                                      |
|--------------------------|--------------------------------------------------------------------------------------------------------------------------------------|
| NUMBER AND SIZE          | 1 x 72" (1.83m) front deck; 2 x 66" (1.68m) wing units                                                                               |
| BLADE MATERIAL           | MARBAIN® boron alloy steel                                                                                                           |
| DECK LIFT & LOWER        | Individual via fingertip operated joysticks                                                                                          |
| WEIGHT TRANSFER          | On demand electrically operated hydraulic weight transfer system                                                                     |
| DECK CONSTRUCTION        | 11 gauge (3mm) Strenx, high strength steel shell                                                                                     |
| TRACTION, BRAKES & SPEED |                                                                                                                                      |
| TRACTION DRIVE           | Hydrostatic closed loop parallel-cross-series SureTrac™ system                                                                       |
| DECK DRIVE               | Nine individual hydraulic motors with self lubricating integral bearings                                                             |
| HYDRAULIC SYSTEM         | 20.3 gal. (76.8L) reservoir with 10 micron remote charge filters and suction screening at tank. Oil cooler in side by side radiator. |
| SERVICE BRAKES           | Dynamic through hydrostatic traction system                                                                                          |
| PARKING BRAKES           | Automatic wet parking brakes integrated into wheel motors                                                                            |
| STEERING                 | Power Steering                                                                                                                       |
| MOWING SPEED             | 11mph (17.7km/h)                                                                                                                     |
| REVERSE SPEED            | 6mph (9.6km/h)                                                                                                                       |
| WEIGHTS & DIMENSIONS     |                                                                                                                                      |
| WEIGHT (excluding fuel)  | 4801lbs (2178kg), 5370lbs (2436kg) with cab                                                                                          |
| LENGTH (less catchers)   | 147" (3.66m) front deck down                                                                                                         |
| OVERALL HEIGHT (ROPS up) | 85" (2.16m)                                                                                                                          |
| WHEELBASE                | 67.4 (1.71m)                                                                                                                         |
| TRANSPORT WIDTH          | 77" (1.96m)                                                                                                                          |
| WORKING WIDTH            | 197" (5.00m)                                                                                                                         |
| WARRANTY                 |                                                                                                                                      |
| MOWER WARRANTY           | 2 Years                                                                                                                              |