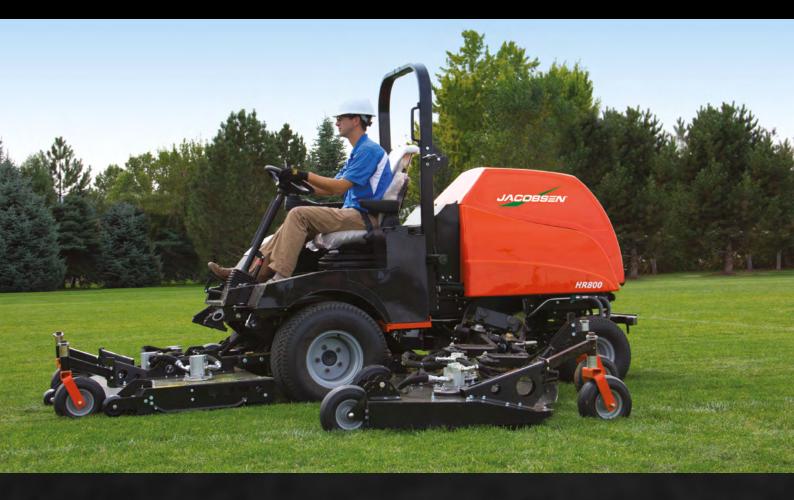

## **HR800 HIGH PERFORMANCE LARGE AREA ROTARY MOWER**

- LOW MAINTENANCE, DIRECT DRIVE HYDRAULIC DECKS
- ・TRUSTWORTHY べいかった。ENGINE
- **HIGH STRENGTH STEEL DESIGN** MAKES IT THE LIGHTEST MOWER IN ITS CLASS

The HR800 high performance large area rotary mower is built to let you work fast without compromising on cut quality. Cut roughs and surrounds quickly with the MARBAIN® Boron Alloy Steel Blades combined with a powerful and trustworthy Kubota® Engine.

The HR800 also has a SureTrac™ Hydrostatic Closed Loop Parallel-Cross-Series Traction System, with minimal maintenance required, it gets you on the job fast and keeps you right on cut.

(8.62HA) / HR AT 11MPH (17.7KM/H)