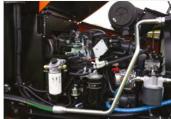

## HIGH PERFORMANCE LARGE AREA ROTARY MOWER

Ease of maintenance, durable cutting decks

Proven rotary deck design

| DECKS & CUTTING UNITS    |                                                                                                                                      |
|--------------------------|--------------------------------------------------------------------------------------------------------------------------------------|
| NUMBER AND SIZE          | 1 x 72" (1.83m) front deck; 2 x 66" (1.68m) wing units                                                                               |
| BLADE MATERIAL           | MARBAIN® boron alloy steel                                                                                                           |
| DECK LIFT & LOWER        | Individual via fingertip operated joysticks                                                                                          |
| WEIGHT TRANSFER          | On demand electrically operated hydraulic weight transfer system                                                                     |
| DECK CONSTRUCTION        | 11 gauge (3mm) Strenx, high strength steel shell                                                                                     |
| TRACTION, BRAKES & SPEED |                                                                                                                                      |
| TRACTION DRIVE           | Hydrostatic closed loop parallel-cross-series SureTrac™ system                                                                       |
| DECK DRIVE               | Nine individual hydraulic motors with self lubricating integral bearings                                                             |
| HYDRAULIC SYSTEM         | 20.3 gal. (76.8L) reservoir with 10 micron remote charge filters and suction screening at tank. Oil cooler in side by side radiator. |
| SERVICE BRAKES           | Dynamic through hydrostatic traction system                                                                                          |
| PARKING BRAKES           | Automatic wet parking brakes integrated into wheel motors                                                                            |
| STEERING                 | Power Steering                                                                                                                       |
| MOWING SPEED             | 11mph (17.7km/h)                                                                                                                     |
| REVERSE SPEED            | 6mph (9.6km/h)                                                                                                                       |
| WEIGHTS & DIMENSIONS     |                                                                                                                                      |
| WEIGHT (excluding fuel)  | 4801lbs (2178kg), 5370lbs (2436kg) with cab                                                                                          |
| LENGTH (less catchers)   | 147" (3.66m) front deck down                                                                                                         |
| OVERALL HEIGHT (ROPS up) | 85" (2.16m)                                                                                                                          |
| WHEELBASE                | 67.4 (1.71m)                                                                                                                         |
| TRANSPORT WIDTH          | 77" (1.96m)                                                                                                                          |
| WORKING WIDTH            | 197" (5.00m)                                                                                                                         |
| WARRANTY                 |                                                                                                                                      |
| MOWER WARRANTY           | 2 Years                                                                                                                              |