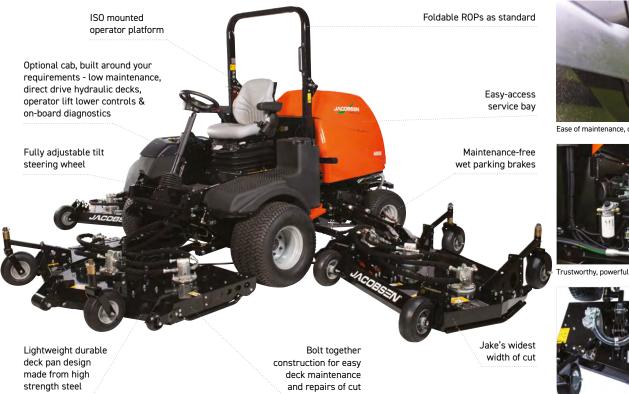

## HIGH PERFORMANCE LARGE AREA ROTARY MOWER

Ease of maintenance, durable cutting decks

Proven rotary deck design

| DECKS & CUTTING UNITS    |                                                                                                                                      |
|--------------------------|--------------------------------------------------------------------------------------------------------------------------------------|
| NUMBER AND SIZE          | 1 x 72" (1.83m) front deck; 2 x 66" (1.68m) wing units                                                                               |
| BLADE MATERIAL           | MARBAIN® boron alloy steel                                                                                                           |
| DECK LIFT & LOWER        | Individual via fingertip operated joysticks                                                                                          |
| WEIGHT TRANSFER          | On demand electrically operated hydraulic weight transfer system                                                                     |
| DECK CONSTRUCTION        | 11 gauge (3mm) Strenx, high strength steel shell                                                                                     |
| TRACTION, BRAKES & SPEED |                                                                                                                                      |
| TRACTION DRIVE           | Hydrostatic closed loop parallel-cross-series SureTrac™ system                                                                       |
| DECK DRIVE               | Nine individual hydraulic motors with self lubricating integral bearings                                                             |
| HYDRAULIC SYSTEM         | 20.3 gal. (76.8L) reservoir with 10 micron remote charge filters and suction screening at tank. Oil cooler in side by side radiator. |
| SERVICE BRAKES           | Dynamic through hydrostatic traction system                                                                                          |
| PARKING BRAKES           | Automatic wet parking brakes integrated into wheel motors                                                                            |
| STEERING                 | Power Steering                                                                                                                       |
| MOWING SPEED             | 11mph (17.7km/h)                                                                                                                     |
| REVERSE SPEED            | 6mph (9.6km/h)                                                                                                                       |
| WEIGHTS & DIMENSIONS     |                                                                                                                                      |
| WEIGHT (excluding fuel)  | 4801lbs (2178kg), 5370lbs (2436kg) with cab                                                                                          |
| LENGTH (less catchers)   | 147" (3.66m) front deck down                                                                                                         |
| OVERALL HEIGHT (ROPS up) | 85" (2.16m)                                                                                                                          |
| WHEELBASE                | 67.4 (1.71m)                                                                                                                         |
| TRANSPORT WIDTH          | 77" (1.96m)                                                                                                                          |
| WORKING WIDTH            | 197" (5.00m)                                                                                                                         |
| WARRANTY                 |                                                                                                                                      |
| MOWER WARRANTY           | 2 Years                                                                                                                              |