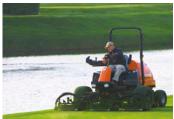

## LF570 / LF550

HIGH PERFORMANCE RIDE-ON REEL MOWER

- PERFECT COMBINATION OF CUT QUALITY AND PERFORMANCE
- · OUTSTANDING CONTOUR FOLLOWING
- TRUSTWORTHY といかのでは、ENGINE

Mow with ease with the LF range of larger area, lightweight reel mowers. This high-performance ride-on mower range will give you a consistent cut on the fairway or the sports fields.

Outstanding speed and cutting controls combine with power and Jake's signature cut trusted by generations, to give you superb agility and the ultimate finish. The mowers also have outstanding fuel capacity, allowing you to work for longer, with a lighter touch.