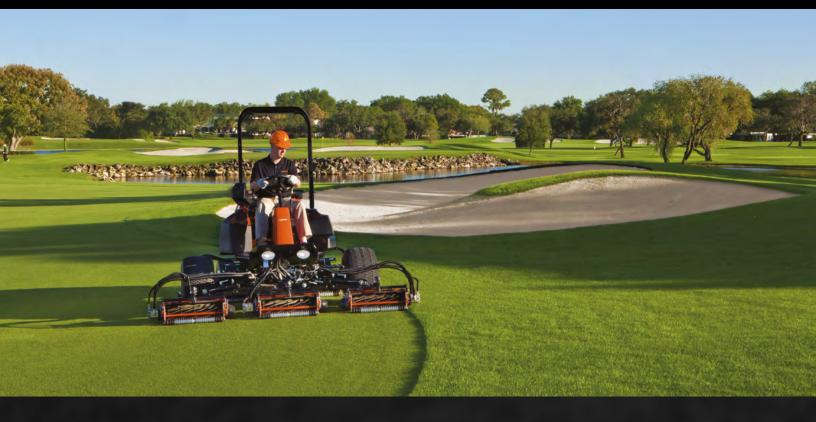

## LF570 / LF550

HIGH PERFORMANCE RIDE-ON REEL MOWER

- PERFECT COMBINATION OF CUT QUALITY AND PERFORMANCE
- · OUTSTANDING CONTOUR FOLLOWING
- TRUSTWORTHY といかのでは、ENGINE

Mow with ease with the LF range of larger area, lightweight reel mowers. This high-performance ride-on mower range will give you a consistent cut on the fairway or the sports fields.

Outstanding speed and cutting controls combine with power and Jake's signature cut trusted by generations, to give you superb agility and the ultimate finish. The mowers also have outstanding fuel capacity, allowing you to work for longer, with a lighter touch.