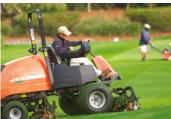

## LF570 / LF550

HIGH PERFORMANCE RIDE-ON REEL MOWER

- PERFECT COMBINATION OF CUT QUALITY AND PERFORMANCE
- · OUTSTANDING CONTOUR FOLLOWING
- TRUSTWORTHY といかのでは、ENGINE

Mow with ease with the LF range of larger area, lightweight reel mowers. This high-performance ride-on mower range will give you a consistent cut on the fairway or the sports fields.

Outstanding speed and cutting controls combine with power and Jake's signature cut trusted by generations, to give you superb agility and the ultimate finish. The mowers also have outstanding fuel capacity, allowing you to work for longer, with a lighter touch.