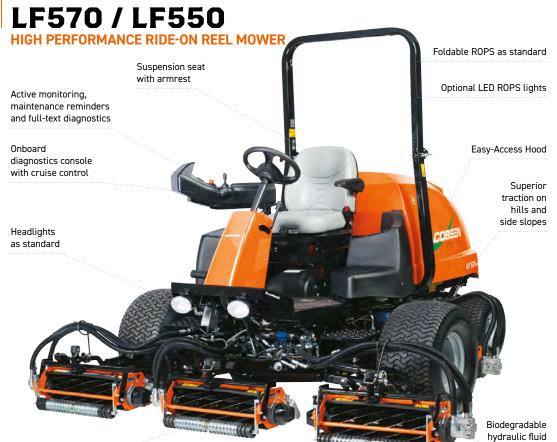

## LF570 / LF550

HIGH PERFORMANCE RIDE-ON REEL MOWER

- PERFECT COMBINATION OF CUT QUALITY AND PERFORMANCE
- · OUTSTANDING CONTOUR FOLLOWING
- TRUSTWORTHY といかのでは、ENGINE

Mow with ease with the LF range of larger area, lightweight reel mowers. This high-performance ride-on mower range will give you a consistent cut on the fairway or the sports fields.

CUTTING (12.7CM) OR (17.78CM)

**ERGONOMICS** PROGRAMMABLE SPEED CONTROL

CUTTING CAPACITY

UP TO BAC

**TRANSPORT** 

For information and support: www.jacobsen.com / +44 (0) 1473 270 000 / +1-888-438-3946

Fully adjustable mow speed

Adaptive throttle system

SureTrac™ 4WD traction System

| REELS AND BLADES         |                                                                                                                                                                                    |                                                               |
|--------------------------|------------------------------------------------------------------------------------------------------------------------------------------------------------------------------------|---------------------------------------------------------------|
| NUMBER AND SIZE          | 9 or 11 heavy section fairway blades                                                                                                                                               |                                                               |
| BLADE MATERIAL           | Hardened, high manganese carbon steel                                                                                                                                              |                                                               |
| CUTTING UNIT LIFT        | Hand operated, joystick controlled hydraulic lift system, one-touch lift/lower control for all reels                                                                               |                                                               |
| TRACTION, BRAKES & SPEE  | נ                                                                                                                                                                                  |                                                               |
| TRACTION DRIVE           | Variable displacement, electronically controlled hydrostatic drive;<br>4WD models: SureTrac™ parallel-cross-series traction system, four high-torque wheel motors, 2WD in reverse. |                                                               |
| REEL DRIVE               | Fixed displacement hydraulic motors with FlashAttach quick disconnect coupled reel motors. Standard on-board backlapping.                                                          |                                                               |
| HYDRAULIC SYSTEM         | 14 gal. (53L) capacity; hydraulic tank oil level monitor and horn alarm; GreensCare biodegradable fluid; full-flow, 10-micron filter. Sideby-side radiator/hydraulic oil cooler.   |                                                               |
| SERVICE BRAKES           | Dynamic braking through traction system                                                                                                                                            |                                                               |
| PARKING BRAKES           | Semi-automatic, wet parking brakes integrated in front wheel motors                                                                                                                |                                                               |
| STEERING                 | Rear wheel, hydrostatic power steering with tilt adjustable steering wheel                                                                                                         |                                                               |
| MOWING SPEED             | Selectable up to 11mph (19km/h)                                                                                                                                                    |                                                               |
| REVERSE SPEED            | Selectable up to 5mph (8km/h)                                                                                                                                                      |                                                               |
| WEIGHTS & DIMENSIONS     | 2WD                                                                                                                                                                                | 4WD                                                           |
| WEIGHT (excluding fuel)  | 2wd 3221lbs (1461kg)<br>2wd 37.5HP (28kW) 3467lbs (1573kg)                                                                                                                         | 4wd 3552lbs (1611kg)<br>4wd 50.2HP (37.43kW) 3798lbs (1723kg) |
| LENGTH (less catchers)   | 108" (2.74m)                                                                                                                                                                       |                                                               |
| OVERALL HEIGHT (ROPS up) | 88" (2.23m)                                                                                                                                                                        |                                                               |
| WHEELBASE                | 58" (1.5m)                                                                                                                                                                         |                                                               |
| TRANSPORT WIDTH          | 87" (2.2m)                                                                                                                                                                         |                                                               |
| WORKING WIDTH            | 115" (2.92m)                                                                                                                                                                       |                                                               |
| WARRANTY                 |                                                                                                                                                                                    |                                                               |
| MOWER WARRANTY           | RAMODO DE SERVICIO DE                                                                                                                                                              | 2 Years                                                       |