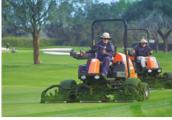

## LF570 / LF550

HIGH PERFORMANCE RIDE-ON REEL MOWER

- PERFECT COMBINATION OF CUT QUALITY AND PERFORMANCE
- · OUTSTANDING CONTOUR FOLLOWING
- TRUSTWORTHY といかのでは、ENGINE

Mow with ease with the LF range of larger area, lightweight reel mowers. This high-performance ride-on mower range will give you a consistent cut on the fairway or the sports fields.

Outstanding speed and cutting controls combine with power and Jake's signature cut trusted by generations, to give you superb agility and the ultimate finish. The mowers also have outstanding fuel capacity, allowing you to work for longer, with a lighter touch.