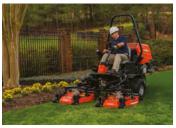

## **AR321 CONTOUR ROTARY TRIM MOWER**

- QUICK ADJUSTMENT DECKS
- ・TRUSTWORTHY べっかった。ENGINE
- ZERO MAINTENANCE WET PARKING BRAKES

Jake's signature cut, trusted by generations is guaranteed with the AR321 contour rotary trim mower regardless of the terrain. The TRUEDECK™ Heavy-Duty Contouring Cutting Units will follow the contours of the golf course, giving it the after cut finish it deserves.

Fitted with a Trustworthy Kubota® Engine and Zero maintenance brakes, it make routine maintenance simple, giving you more time to spend on the turf.

SINCERELY

For information and support: www.jacobsen.com / +44 (0) 1473 270 000 / +1-888-438-3946