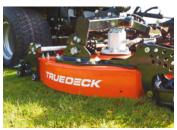

## **AR321 CONTOUR ROTARY TRIM MOWER**

- QUICK ADJUSTMENT DECKS
- ・TRUSTWORTHY べっかった。ENGINE
- ZERO MAINTENANCE WET PARKING BRAKES

Jake's signature cut, trusted by generations is guaranteed with the AR321 contour rotary trim mower regardless of the terrain. The TRUEDECK™ Heavy-Duty Contouring Cutting Units will follow the contours of the golf course, giving it the after cut finish it deserves.

## **AR321**

Trustworthy Kubota® engine

Jake's signature cut

Quick and easy deck adjustments

| DECKS & CUTTING UNITS    |                                                                                                 |
|--------------------------|-------------------------------------------------------------------------------------------------|
| NUMBER AND SIZE          | 3 x 27" (68.58cm) TrueDeck rotary cutting units                                                 |
| BLADE MATERIAL           | Hardened, carbon steel alloy                                                                    |
| DECK LIFT & LOWER        | Armrest mounted switch                                                                          |
| WEIGHT TRANSFER          | Adjustable hydraulic, electronically activated operator control                                 |
| DECK CONSTRUCTION        | 9-gauge, stamped modular deck construction                                                      |
| TRACTION, BRAKES & SPEED |                                                                                                 |
| TRACTION DRIVE           | Parallel-series "on demand" 3WD                                                                 |
| DECK DRIVE               | Fixed displacement hydraulic                                                                    |
| HYDRAULIC SYSTEM         | 8.7 gal. (33L) capacity, full flow filtration (10 micron filter); GreensCare biodegradable oil. |
| SERVICE BRAKES           | Dynamic braking through hydrostatic drive                                                       |
| PARKING BRAKES           | Service-free electronic wet disc                                                                |
| STEERING                 | Hydraulic power steering with tilt wheel                                                        |
| MOWING SPEED             | 6.2mph (10km/h)                                                                                 |
| REVERSE SPEED            | 3.7mph (6km/h)                                                                                  |
| WEIGHTS & DIMENSIONS     |                                                                                                 |
| WEIGHT (excluding fuel)  | 1986lb (901kg)                                                                                  |
| LENGTH (less catchers)   | 122" (3.10m)                                                                                    |
| OVERALL HEIGHT (ROPS up) | 82" (2.06m)                                                                                     |
| WHEELBASE                | 61" (1.54m)                                                                                     |
| TRANSPORT WIDTH          | 77" (1.96m)                                                                                     |
| WORKING WIDTH            | 77" (1.96m)                                                                                     |
| WARRANTY                 |                                                                                                 |
| MOWER WARRANTY           | 2 Years                                                                                         |
|                          |                                                                                                 |