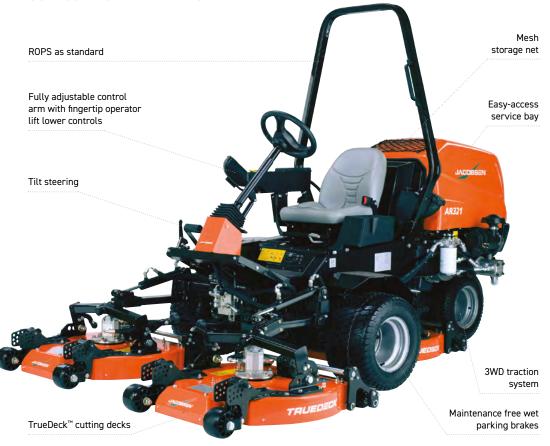

## **AR321 CONTOUR ROTARY TRIM MOWER**

- QUICK ADJUSTMENT DECKS
- ・TRUSTWORTHY べっかった。ENGINE
- ZERO MAINTENANCE WET PARKING BRAKES

Jake's signature cut, trusted by generations is guaranteed with the AR321 contour rotary trim mower regardless of the terrain. The TRUEDECK™ Heavy-Duty Contouring Cutting Units will follow the contours of the golf course, giving it the after cut finish it deserves.

Fitted with a Trustworthy Kubota® Engine and Zero maintenance brakes, it make routine maintenance simple, giving you more time to spend on the turf.

SINCERELY

For information and support: www.jacobsen.com / +44 (0) 1473 270 000 / +1-888-438-3946

## **AR321**

Trustworthy Kubota® engine

Jake's signature cut

Quick and easy deck adjustments

| DECKS & CUTTING UNITS    |                                                                                                 |
|--------------------------|-------------------------------------------------------------------------------------------------|
| NUMBER AND SIZE          | 3 x 27" (68.58cm) TrueDeck rotary cutting units                                                 |
| BLADE MATERIAL           | Hardened, carbon steel alloy                                                                    |
| DECK LIFT & LOWER        | Armrest mounted switch                                                                          |
| WEIGHT TRANSFER          | Adjustable hydraulic, electronically activated operator control                                 |
| DECK CONSTRUCTION        | 9-gauge, stamped modular deck construction                                                      |
| TRACTION, BRAKES & SPEED |                                                                                                 |
| TRACTION DRIVE           | Parallel-series "on demand" 3WD                                                                 |
| DECK DRIVE               | Fixed displacement hydraulic                                                                    |
| HYDRAULIC SYSTEM         | 8.7 gal. (33L) capacity, full flow filtration (10 micron filter); GreensCare biodegradable oil. |
| SERVICE BRAKES           | Dynamic braking through hydrostatic drive                                                       |
| PARKING BRAKES           | Service-free electronic wet disc                                                                |
| STEERING                 | Hydraulic power steering with tilt wheel                                                        |
| MOWING SPEED             | 6.2mph (10km/h)                                                                                 |
| REVERSE SPEED            | 3.7mph (6km/h)                                                                                  |
| WEIGHTS & DIMENSIONS     |                                                                                                 |
| WEIGHT (excluding fuel)  | 1986lb (901kg)                                                                                  |
| LENGTH (less catchers)   | 122" (3.10m)                                                                                    |
| OVERALL HEIGHT (ROPS up) | 82" (2.06m)                                                                                     |
| WHEELBASE                | 61" (1.54m)                                                                                     |
| TRANSPORT WIDTH          | 77" (1.96m)                                                                                     |
| WORKING WIDTH            | 77" (1.96m)                                                                                     |
| WARRANTY                 |                                                                                                 |
| MOWER WARRANTY           | 2 Years                                                                                         |
|                          |                                                                                                 |