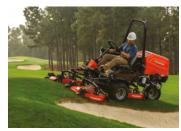

## **AR321**

Trustworthy Kubota® engine

Jake's signature cut

Quick and easy deck adjustments

| DECKS & CUTTING UNITS    |                                                                                                 |
|--------------------------|-------------------------------------------------------------------------------------------------|
| NUMBER AND SIZE          | 3 x 27" (68.58cm) TrueDeck rotary cutting units                                                 |
| BLADE MATERIAL           | Hardened, carbon steel alloy                                                                    |
| DECK LIFT & LOWER        | Armrest mounted switch                                                                          |
| WEIGHT TRANSFER          | Adjustable hydraulic, electronically activated operator control                                 |
| DECK CONSTRUCTION        | 9-gauge, stamped modular deck construction                                                      |
| TRACTION, BRAKES & SPEED |                                                                                                 |
| TRACTION DRIVE           | Parallel-series "on demand" 3WD                                                                 |
| DECK DRIVE               | Fixed displacement hydraulic                                                                    |
| HYDRAULIC SYSTEM         | 8.7 gal. (33L) capacity, full flow filtration (10 micron filter); GreensCare biodegradable oil. |
| SERVICE BRAKES           | Dynamic braking through hydrostatic drive                                                       |
| PARKING BRAKES           | Service-free electronic wet disc                                                                |
| STEERING                 | Hydraulic power steering with tilt wheel                                                        |
| MOWING SPEED             | 6.2mph (10km/h)                                                                                 |
| REVERSE SPEED            | 3.7mph (6km/h)                                                                                  |
| WEIGHTS & DIMENSIONS     |                                                                                                 |
| WEIGHT (excluding fuel)  | 1986lb (901kg)                                                                                  |
| LENGTH (less catchers)   | 122" (3.10m)                                                                                    |
| OVERALL HEIGHT (ROPS up) | 82" (2.06m)                                                                                     |
| WHEELBASE                | 61" (1.54m)                                                                                     |
| TRANSPORT WIDTH          | 77" (1.96m)                                                                                     |
| WORKING WIDTH            | 77" (1.96m)                                                                                     |
| WARRANTY                 |                                                                                                 |
| MOWER WARRANTY           | 2 Years                                                                                         |
|                          |                                                                                                 |