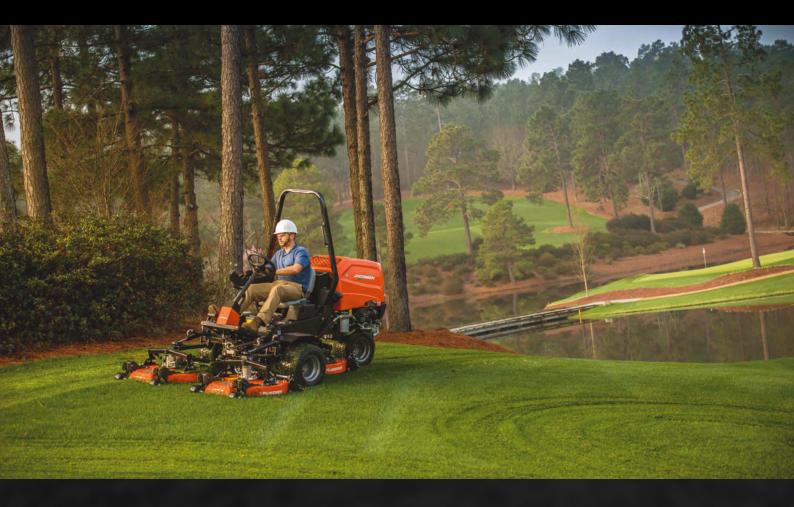

## **AR321 CONTOUR ROTARY TRIM MOWER**

- QUICK ADJUSTMENT DECKS
- ・TRUSTWORTHY べっかった。ENGINE
- ZERO MAINTENANCE WET PARKING BRAKES

Jake's signature cut, trusted by generations is guaranteed with the AR321 contour rotary trim mower regardless of the terrain. The TRUEDECK™ Heavy-Duty Contouring Cutting Units will follow the contours of the golf course, giving it the after cut finish it deserves.

Fitted with a Trustworthy Kubota® Engine and Zero maintenance brakes, it make routine maintenance simple, giving you more time to spend on the turf.

SINCERELY

For information and support: www.jacobsen.com / +44 (0) 1473 270 000 / +1-888-438-3946