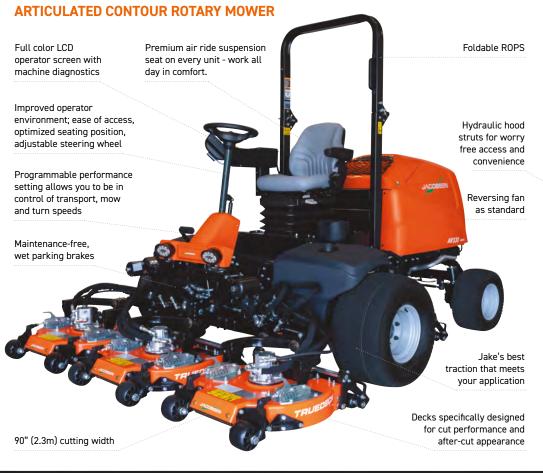

## **AR530 ARTICULATED CONTOUR ROTARY MOWER**

- TRUEDECK™ HEAVY-DUTY CONTOURING
- SUPERIOR AFTER-CUT APPEARANCE
- QUICK AND EASY DECK ADJUSTMENT
- · TRUSTWORTHY Kubola ENGINE

Redesigned from the ground up, the AR530 contour rotary mower is built to give you the best.

Designed with TRUEDECK™ heavy-duty contouring decks, with best in class clippings distribution and superior after-cut quality, it climbs hills and contours smoothly, eliminating the risk of scalping.

The AR530 offers quick and easy deck adjustments and a trustworthy Kubota® engine you can rely on.

## **AR530**

■ 692774 Blade 23.14 combo

■ 692775 Blade 23.14 mulch

■ 677080 Kit - quick release pin, 5 gang

■ 68127 Canopy kit

Vertical lift on outside decks for maneuverability

50.2 HP (37.4 kW) diesel Kubota® engine

■ 4394939 Acc, cargo net

■ 10013137 Kit - deck bumper 23"

| DECKS & CUTTING UNITS    |                                                                                                                                                                                             |
|--------------------------|---------------------------------------------------------------------------------------------------------------------------------------------------------------------------------------------|
| NUMBER AND SIZE          | 5 x TRUEDECK™ 23" (58.4cm) rotary cutting units. Equipped for rear-discharge chute and smooth rear roller.<br>Mulching baffle, non-striping rear roller and rear roller scrapers available  |
| BLADE MATERIAL           | $5 \times 22.4$ " (56.8cm) heat treated alloy combo blades                                                                                                                                  |
| DECK LIFT & LOWER        | Hand operated, joystick controlled hydraulic lift system                                                                                                                                    |
| WEIGHT TRANSFER          | Adjustable hydraulic weight transfer – automatic electronic activation at operator controls with mow switch.<br>Selectable through control console                                          |
| DECK CONSTRUCTION        | 10-gauge, heavy duty modular deck construction                                                                                                                                              |
| TRACTION, BRAKES & SPEED |                                                                                                                                                                                             |
| TRACTION DRIVE           | SureTrac II™ AWD, a unique parallel hydrostatic system, servo-controlled variable displacement hydro; four high-torque wheel motors; 2WD transport and reverse                              |
| DECK DRIVE               | Fixed displacement, self-lubricating with 1" (2.54cm) diameter shaft; double sealed bearings                                                                                                |
| HYDRAULIC SYSTEM         | 10 gal. (37.9L) capacity; hydraulic tank oil level monitor and horn alarm; GreensCare biodegradable fluid; full-flow, 10-micron filter, 40 gpm. Side-by-side radiator/hydraulic oil cooler. |
| SERVICE BRAKES           | Dynamic through traction system                                                                                                                                                             |
| PARKING BRAKES           | No-Maintenance, Integrated Wet Parking Brake                                                                                                                                                |
| STEERING                 | Rear wheel, hydrostatic power steering with tilt adjustable steering wheel                                                                                                                  |
| MOWING SPEED             | 7mph (11.3km/h)                                                                                                                                                                             |
| REVERSE SPEED            | 8.7mph (14km/h)                                                                                                                                                                             |
| WEIGHTS & DIMENSIONS     |                                                                                                                                                                                             |
| WEIGHT                   | 3451lb. (1565kg) full fluids                                                                                                                                                                |
| LENGTH                   | 137.5" (3.49m)                                                                                                                                                                              |
| OVERALL HEIGHT (ROPS UP) | 91.6" (232.6cm)                                                                                                                                                                             |
| WHEELBASE                | 63" (1.6m)                                                                                                                                                                                  |
| TRANSPORT WIDTH          | 88.6" (2.25m)                                                                                                                                                                               |
| WORKING WIDTH            | 95.3" (2.42m)                                                                                                                                                                               |
| WARRANTY                 |                                                                                                                                                                                             |
| MOWER WARRANTY           | 2 Years                                                                                                                                                                                     |
| ACCESSORIES              |                                                                                                                                                                                             |