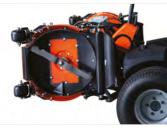

## **AR530 ARTICULATED CONTOUR ROTARY MOWER**

- TRUEDECK™ HEAVY-DUTY CONTOURING
- SUPERIOR AFTER-CUT APPEARANCE
- QUICK AND EASY DECK ADJUSTMENT
- · TRUSTWORTHY Kubola ENGINE

Redesigned from the ground up, the AR530 contour rotary mower is built to give you the best.

Designed with TRUEDECK™ heavy-duty contouring decks, with best in class clippings distribution and superior after-cut quality, it climbs hills and contours smoothly, eliminating the risk of scalping.

The AR530 offers quick and easy deck adjustments and a trustworthy Kubota® engine you can rely on.