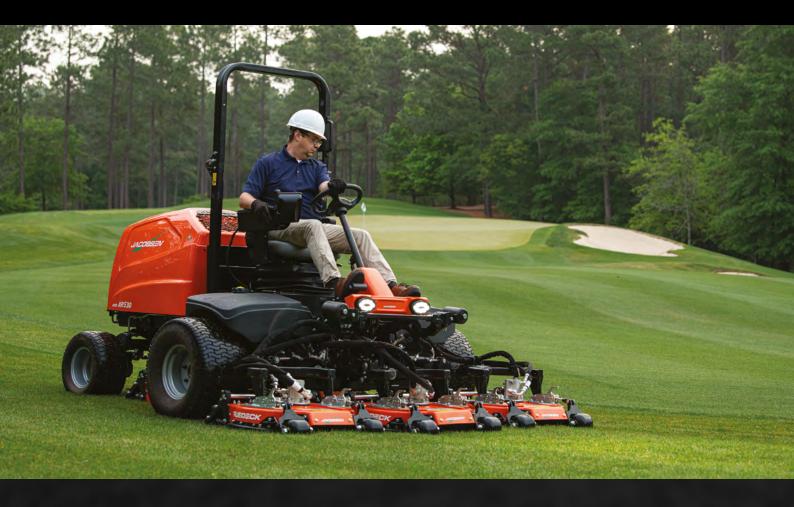

## **AR530 ARTICULATED CONTOUR ROTARY MOWER**

- TRUEDECK™ HEAVY-DUTY CONTOURING
- SUPERIOR AFTER-CUT APPEARANCE
- QUICK AND EASY DECK ADJUSTMENT
- · TRUSTWORTHY Kubola ENGINE

Redesigned from the ground up, the AR530 contour rotary mower is built to give you the best.

Designed with TRUEDECK™ heavy-duty contouring decks, with best in class clippings distribution and superior after-cut quality, it climbs hills and contours smoothly, eliminating the risk of scalping.

The AR530 offers quick and easy deck adjustments and a trustworthy Kubota® engine you can rely on.