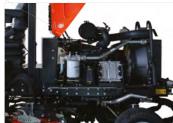

## **AR530**

■ 692774 Blade 23.14 combo

■ 692775 Blade 23.14 mulch

■ 677080 Kit - quick release pin, 5 gang

■ 68127 Canopy kit

Vertical lift on outside decks for maneuverability

50.2 HP (37.4 kW) diesel Kubota® engine