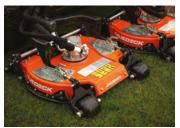

 $\mathsf{TRUEDECK}^{\scriptscriptstyle\mathsf{IM}}\,\mathsf{heavy}\text{-}\mathsf{duty}\;\mathsf{cutting}\;\mathsf{decks}$ 

■ 698272 Roller - service 76 x 567 solid polymer

■ 10002064 Kit - 23" grooved roller scraper

■ 4394939 Acc, cargo net

■ 10013137 Kit - deck bumper 23"

| DECKS & CUTTING UNITS    |                                                                                                                                                                                             |
|--------------------------|---------------------------------------------------------------------------------------------------------------------------------------------------------------------------------------------|
| NUMBER AND SIZE          | 5 x TRUEDECK™ 23" (58.4cm) rotary cutting units. Equipped for rear-discharge chute and smooth rear roller.<br>Mulching baffle, non-striping rear roller and rear roller scrapers available  |
| BLADE MATERIAL           | $5 \times 22.4$ " (56.8cm) heat treated alloy combo blades                                                                                                                                  |
| DECK LIFT & LOWER        | Hand operated, joystick controlled hydraulic lift system                                                                                                                                    |
| WEIGHT TRANSFER          | Adjustable hydraulic weight transfer – automatic electronic activation at operator controls with mow switch.<br>Selectable through control console                                          |
| DECK CONSTRUCTION        | 10-gauge, heavy duty modular deck construction                                                                                                                                              |
| TRACTION, BRAKES & SPEED |                                                                                                                                                                                             |
| TRACTION DRIVE           | SureTrac II™ AWD, a unique parallel hydrostatic system, servo-controlled variable displacement hydro; four high-torque wheel motors; 2WD transport and reverse                              |
| DECK DRIVE               | Fixed displacement, self-lubricating with 1" (2.54cm) diameter shaft; double sealed bearings                                                                                                |
| HYDRAULIC SYSTEM         | 10 gal. (37.9L) capacity; hydraulic tank oil level monitor and horn alarm; GreensCare biodegradable fluid; full-flow, 10-micron filter, 40 gpm. Side-by-side radiator/hydraulic oil cooler. |
| SERVICE BRAKES           | Dynamic through traction system                                                                                                                                                             |
| PARKING BRAKES           | No-Maintenance, Integrated Wet Parking Brake                                                                                                                                                |
| STEERING                 | Rear wheel, hydrostatic power steering with tilt adjustable steering wheel                                                                                                                  |
| MOWING SPEED             | 7mph (11.3km/h)                                                                                                                                                                             |
| REVERSE SPEED            | 8.7mph (14km/h)                                                                                                                                                                             |
| WEIGHTS & DIMENSIONS     |                                                                                                                                                                                             |
| WEIGHT                   | 3451lb. (1565kg) full fluids                                                                                                                                                                |
| LENGTH                   | 137.5" (3.49m)                                                                                                                                                                              |
| OVERALL HEIGHT (ROPS UP) | 91.6" (232.6cm)                                                                                                                                                                             |
| WHEELBASE                | 63" (1.6m)                                                                                                                                                                                  |
| TRANSPORT WIDTH          | 88.6" (2.25m)                                                                                                                                                                               |
| WORKING WIDTH            | 95.3" (2.42m)                                                                                                                                                                               |
| WARRANTY                 |                                                                                                                                                                                             |
| MOWER WARRANTY           | 2 Years                                                                                                                                                                                     |
| ACCESSORIES              |                                                                                                                                                                                             |