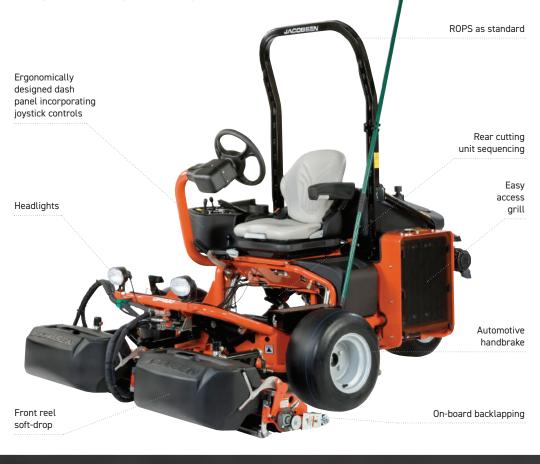

The GP400 Diesel is a versatile ride-on reel mower. With the tightest frequency of clip, using Jake's 15 blade reel, along with a trustworthy Kubota® engine, everything has been designed to assist you. The GP400 offers our greatest reel section, configured for fine sports turf. A swing-out center unit and easy maintenance get the mower on the golf course quickly.

Adjustable Reel Drop and Adjustable Reel Sequence along with simple operation and ergonomically designed controls keep you there until the work is done.

0.438" (1.6MM - 11.1MM)

KUBOTA° **17.7HP** (13.2KW) DIESEL

## **GP400 DIESEL**

Reels configured for fine sports turf

Unique swing out center cutting unit for ease of service

Trustworthy Kubota® engine

| REELS & BLADES                  |                                                                                                                 |
|---------------------------------|-----------------------------------------------------------------------------------------------------------------|
| NUMBER AND SIZE                 | 3 x 22" (55.88cm) reels; 5" (12.7cm) diameter                                                                   |
| BLADE MATERIAL                  | Hardened high carbon steel                                                                                      |
| CUTTING UNIT LIFT               | Hydraulic double action cylinders; parallel link head leveling system                                           |
| CUTTING FREQUENCY               | 7 Blade: 0.079"/mph (1.24mm/km/h), 15 Blade: 0.037"/mph (0.58mm/km/h)                                           |
| TRACTION, BRAKES & SPEED        |                                                                                                                 |
| TRACTION DRIVE                  | Hydraulic motor on each drive wheel, optional 3WD                                                               |
| REEL DRIVE                      | Gear-type hydraulic motor; backlap control valve standard                                                       |
| HYDRAULIC SYSTEM                | 6.8gal. (25.7 L) capacity; 10 micron, full- Flow Filtration; biodegradable hydraulic fluid; oil cooler standard |
| SERVICE BRAKES                  | Hydrostatic braking                                                                                             |
| PARKING BRAKES                  | 6" (152mm) caliper disc, hand operated                                                                          |
| STEERING                        | Power Steering                                                                                                  |
| MOWING SPEED                    | 3.7mph (6km/h)                                                                                                  |
| TRANSPORT SPEED                 | 0 - 7.5mph (0 - 12km/h)                                                                                         |
| WEIGHTS & DIMENSIONS            |                                                                                                                 |
| WEIGHT (excluding fuel)         | 1388 - 1746lb (630 - 792kg)                                                                                     |
| LENGTH                          | 83" (2.12m)                                                                                                     |
| OVERALL HEIGHT (including ROPS) | 67.7" (1.72m)                                                                                                   |
| WHEELBASE                       | 51.2" (1.30m)                                                                                                   |
| TRANSPORT WIDTH                 | 74.5" (1.89m)                                                                                                   |
| WORKING WIDTH                   | 74.5" (1.89m)                                                                                                   |
| WARRANTY                        |                                                                                                                 |
| MOWER WARRANTY                  | 2 Years                                                                                                         |