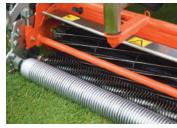

## GP400 DIESEL

**VERSATILE RIDE-ON REEL MOWER** 

- TIGHT FREQUENCY OF CLIP USING JAKE'S 15 BLADE REEL
- ・TRUSTWORTHY Kubola ENGINE
- · REELS CONFIGURED FOR FINE **SPORTS TURF**
- UNIQUE SWING OUT CENTER
  CUTTING UNIT FOR EASE OF SERVICE

The GP400 Diesel is a versatile ride-on reel mower. With the tightest frequency of clip, using Jake's 15 blade reel, along with a trustworthy Kubota® engine, everything has been designed to assist you. The GP400 offers our greatest reel section, configured for fine sports turf. A swing-out center unit and easy maintenance get the mower on the golf course quickly.

## **GP400 DIESEL**

Reels configured for fine sports turf

Unique swing out center cutting unit for ease of service

Trustworthy Kubota® engine

| REELS & BLADES                  |                                                                                                                 |
|---------------------------------|-----------------------------------------------------------------------------------------------------------------|
| NUMBER AND SIZE                 | 3 x 22" (55.88cm) reels; 5" (12.7cm) diameter                                                                   |
| BLADE MATERIAL                  | Hardened high carbon steel                                                                                      |
| CUTTING UNIT LIFT               | Hydraulic double action cylinders; parallel link head leveling system                                           |
| CUTTING FREQUENCY               | 7 Blade: 0.079"/mph (1.24mm/km/h), 15 Blade: 0.037"/mph (0.58mm/km/h)                                           |
| TRACTION, BRAKES & SPEED        |                                                                                                                 |
| TRACTION DRIVE                  | Hydraulic motor on each drive wheel, optional 3WD                                                               |
| REEL DRIVE                      | Gear-type hydraulic motor; backlap control valve standard                                                       |
| HYDRAULIC SYSTEM                | 6.8gal. (25.7 L) capacity; 10 micron, full- Flow Filtration; biodegradable hydraulic fluid; oil cooler standard |
| SERVICE BRAKES                  | Hydrostatic braking                                                                                             |
| PARKING BRAKES                  | 6" (152mm) caliper disc, hand operated                                                                          |
| STEERING                        | Power Steering                                                                                                  |
| MOWING SPEED                    | 3.7mph (6km/h)                                                                                                  |
| TRANSPORT SPEED                 | 0 - 7.5mph (0 - 12km/h)                                                                                         |
| WEIGHTS & DIMENSIONS            |                                                                                                                 |
| WEIGHT (excluding fuel)         | 1388 - 1746lb (630 - 792kg)                                                                                     |
| LENGTH                          | 83" (2.12m)                                                                                                     |
| OVERALL HEIGHT (including ROPS) | 67.7" (1.72m)                                                                                                   |
| WHEELBASE                       | 51.2" (1.30m)                                                                                                   |
| TRANSPORT WIDTH                 | 74.5" (1.89m)                                                                                                   |
| WORKING WIDTH                   | 74.5" (1.89m)                                                                                                   |
| WARRANTY                        |                                                                                                                 |
| MOWER WARRANTY                  | 2 Years                                                                                                         |