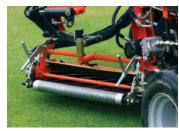

## GP400 DIESEL

**VERSATILE RIDE-ON REEL MOWER** 

- TIGHT FREQUENCY OF CLIP USING JAKE'S 15 BLADE REEL
- ・TRUSTWORTHY Kubola ENGINE
- · REELS CONFIGURED FOR FINE **SPORTS TURF**
- UNIQUE SWING OUT CENTER
  CUTTING UNIT FOR EASE OF SERVICE

The GP400 Diesel is a versatile ride-on reel mower. With the tightest frequency of clip, using Jake's 15 blade reel, along with a trustworthy Kubota® engine, everything has been designed to assist you. The GP400 offers our greatest reel section, configured for fine sports turf. A swing-out center unit and easy maintenance get the mower on the golf course quickly.

## **GP400 DIESEL**

Reels configured for fine sports turf

Unique swing out center cutting unit for ease of service

Trustworthy Kubota® engine

| REELS & BLADES                  |                                                                                                                 |
|---------------------------------|-----------------------------------------------------------------------------------------------------------------|
| NUMBER AND SIZE                 | 3 x 22" (55.88cm) reels; 5" (12.7cm) diameter                                                                   |
| BLADE MATERIAL                  | Hardened high carbon steel                                                                                      |
| CUTTING UNIT LIFT               | Hydraulic double action cylinders; parallel link head leveling system                                           |
| CUTTING FREQUENCY               | 7 Blade: 0.079"/mph (1.24mm/km/h), 15 Blade: 0.037"/mph (0.58mm/km/h)                                           |
| TRACTION, BRAKES & SPEED        |                                                                                                                 |
| TRACTION DRIVE                  | Hydraulic motor on each drive wheel, optional 3WD                                                               |
| REEL DRIVE                      | Gear-type hydraulic motor; backlap control valve standard                                                       |
| HYDRAULIC SYSTEM                | 6.8gal. (25.7 L) capacity; 10 micron, full- Flow Filtration; biodegradable hydraulic fluid; oil cooler standard |
| SERVICE BRAKES                  | Hydrostatic braking                                                                                             |
| PARKING BRAKES                  | 6" (152mm) caliper disc, hand operated                                                                          |
| STEERING                        | Power Steering                                                                                                  |
| MOWING SPEED                    | 3.7mph (6km/h)                                                                                                  |
| TRANSPORT SPEED                 | 0 - 7.5mph (0 - 12km/h)                                                                                         |
| WEIGHTS & DIMENSIONS            |                                                                                                                 |
| WEIGHT (excluding fuel)         | 1388 - 1746lb (630 - 792kg)                                                                                     |
| LENGTH                          | 83" (2.12m)                                                                                                     |
| OVERALL HEIGHT (including ROPS) | 67.7" (1.72m)                                                                                                   |
| WHEELBASE                       | 51.2" (1.30m)                                                                                                   |
| TRANSPORT WIDTH                 | 74.5" (1.89m)                                                                                                   |
| WORKING WIDTH                   | 74.5" (1.89m)                                                                                                   |
| WARRANTY                        |                                                                                                                 |
| MOWER WARRANTY                  | 2 Years                                                                                                         |