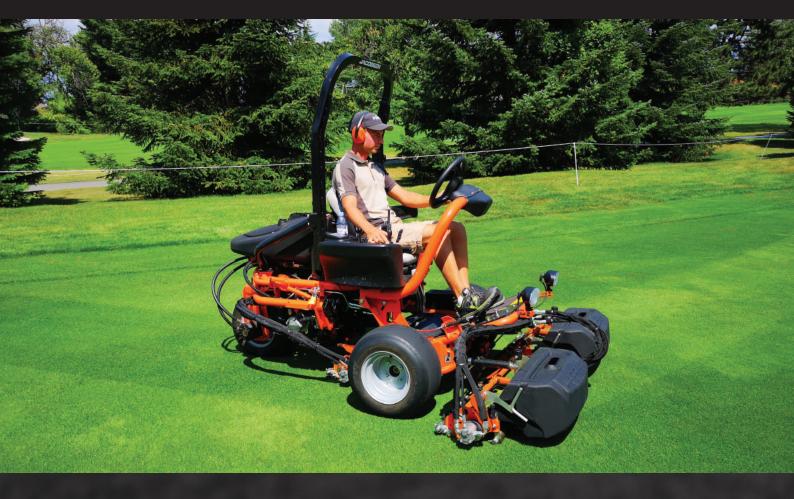

The GP400 Diesel is a versatile ride-on reel mower. With the tightest frequency of clip, using Jake's 15 blade reel, along with a trustworthy Kubota® engine, everything has been designed to assist you. The GP400 offers our greatest reel section, configured for fine sports turf. A swing-out center unit and easy maintenance get the mower on the golf course quickly.

Adjustable Reel Drop and Adjustable Reel Sequence along with simple operation and ergonomically designed controls keep you there until the work is done.

0.438" (1.6MM - 11.1MM)

KUBOTA° **17.7HP** (13.2KW) DIESEL

## **GP400 DIESEL**

Reels configured for fine sports turf

Unique swing out center cutting unit for ease of service

Trustworthy Kubota® engine

| REELS & BLADES                  |                                                                                                                 |
|---------------------------------|-----------------------------------------------------------------------------------------------------------------|
| NUMBER AND SIZE                 | 3 x 22" (55.88cm) reels; 5" (12.7cm) diameter                                                                   |
| BLADE MATERIAL                  | Hardened high carbon steel                                                                                      |
| CUTTING UNIT LIFT               | Hydraulic double action cylinders; parallel link head leveling system                                           |
| CUTTING FREQUENCY               | 7 Blade: 0.079"/mph (1.24mm/km/h), 15 Blade: 0.037"/mph (0.58mm/km/h)                                           |
| TRACTION, BRAKES & SPEED        |                                                                                                                 |
| TRACTION DRIVE                  | Hydraulic motor on each drive wheel, optional 3WD                                                               |
| REEL DRIVE                      | Gear-type hydraulic motor; backlap control valve standard                                                       |
| HYDRAULIC SYSTEM                | 6.8gal. (25.7 L) capacity; 10 micron, full- Flow Filtration; biodegradable hydraulic fluid; oil cooler standard |
| SERVICE BRAKES                  | Hydrostatic braking                                                                                             |
| PARKING BRAKES                  | 6" (152mm) caliper disc, hand operated                                                                          |
| STEERING                        | Power Steering                                                                                                  |
| MOWING SPEED                    | 3.7mph (6km/h)                                                                                                  |
| TRANSPORT SPEED                 | 0 - 7.5mph (0 - 12km/h)                                                                                         |
| WEIGHTS & DIMENSIONS            |                                                                                                                 |
| WEIGHT (excluding fuel)         | 1388 - 1746lb (630 - 792kg)                                                                                     |
| LENGTH                          | 83" (2.12m)                                                                                                     |
| OVERALL HEIGHT (including ROPS) | 67.7" (1.72m)                                                                                                   |
| WHEELBASE                       | 51.2" (1.30m)                                                                                                   |
| TRANSPORT WIDTH                 | 74.5" (1.89m)                                                                                                   |
| WORKING WIDTH                   | 74.5" (1.89m)                                                                                                   |
| WARRANTY                        |                                                                                                                 |
| MOWER WARRANTY                  | 2 Years                                                                                                         |