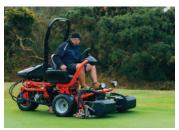

## GP400 DIESEL

**VERSATILE RIDE-ON REEL MOWER** 

- TIGHT FREQUENCY OF CLIP USING JAKE'S 15 BLADE REEL
- ・TRUSTWORTHY Kubola ENGINE
- · REELS CONFIGURED FOR FINE **SPORTS TURF**
- UNIQUE SWING OUT CENTER
  CUTTING UNIT FOR EASE OF SERVICE

The GP400 Diesel is a versatile ride-on reel mower. With the tightest frequency of clip, using Jake's 15 blade reel, along with a trustworthy Kubota® engine, everything has been designed to assist you. The GP400 offers our greatest reel section, configured for fine sports turf. A swing-out center unit and easy maintenance get the mower on the golf course quickly.