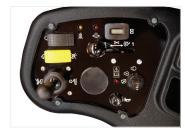

The GP400 has a swing-out center reel and easy maintenance, to get the mower on the golf course quickly. Adjustable Reel Drop and Adjustable Reel Sequence along with simple operation and ergonomically designed controls keep you there until the work is done.

Clear and easy to use controls

Unique swing out center cutting unit

| REELS & BLADES                  |                                                                                                                 |
|---------------------------------|-----------------------------------------------------------------------------------------------------------------|
| NUMBER AND SIZE                 | 3 x 22" (55.88cm) reels; 5" (127mm) diameter                                                                    |
| BLADE MATERIAL                  | Hardened high carbon steel                                                                                      |
| CUTTING UNIT LIFT               | Hydraulic double action cylinders; parallel link head leveling system                                           |
| CUTTING FREQUENCY               | 7 Blade: 0.079"/mph (1.24mm/kph), 15 Blade: 0.037"/mph (0.58mm/kph)                                             |
| TRACTION, BRAKES & SPEED        |                                                                                                                 |
| TRACTION DRIVE                  | Hydraulic motor on each drive wheel, optional 3WD                                                               |
| REEL DRIVE                      | Gear-type hydraulic motor; backlap control valve standard                                                       |
| HYDRAULIC SYSTEM                | 6.8 gal. (25.7L) capacity; 10 micron, full- Flow Filtration; biodegradable hydraulic fluid; oil cooler standard |
| SERVICE BRAKES                  | Hydrostatic braking                                                                                             |
| PARKING BRAKES                  | 6" (152mm) caliper disc, hand operated                                                                          |
| STEERING                        | Power Steering                                                                                                  |
| MOWING SPEED                    | 3.7mph (6kph)                                                                                                   |
| TRANSPORT SPEED                 | 0 - 7.5mph (0 - 12kph)                                                                                          |
| WEIGHTS & DIMENSIONS            |                                                                                                                 |
| WEIGHT (excluding fuel)         | 1235 - 1578lb (560 - 716.3kg)                                                                                   |
| LENGTH (less catchers)          | 83" (2.12m)                                                                                                     |
| OVERALL HEIGHT (including ROPS) | 67.7" (1.72m)                                                                                                   |
| WHEELBASE                       | 51.2" (1.30m)                                                                                                   |
| TRANSPORT WIDTH                 | 74.5" (1.89m)                                                                                                   |
| WORKING WIDTH                   | 74.5" (1.89m)                                                                                                   |
| WARRANTY                        |                                                                                                                 |
| MOWER WARRANTY                  | 2 Years                                                                                                         |