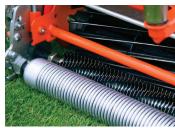

Designed to assist you, the GP400 Gas is a versatile ride-on reel mower. With tight frequency of clip, using Jake's 15 blade reels, it also combines with our greatest reel section, configured for fine sports turf.

0.438" (1.6MM - 11.1MM)

**MOWER** BRIGGS & STRATTON

17.7 HP (13.2KW)

AIR COOLED V TWIN

BLADES PER REE

SINCERELY

For information and support: www.jacobsen.com / +44 (0) 1473 270 000 / +1-888-438-3946

Tight frequency of clip using Jake's 15 blade reel