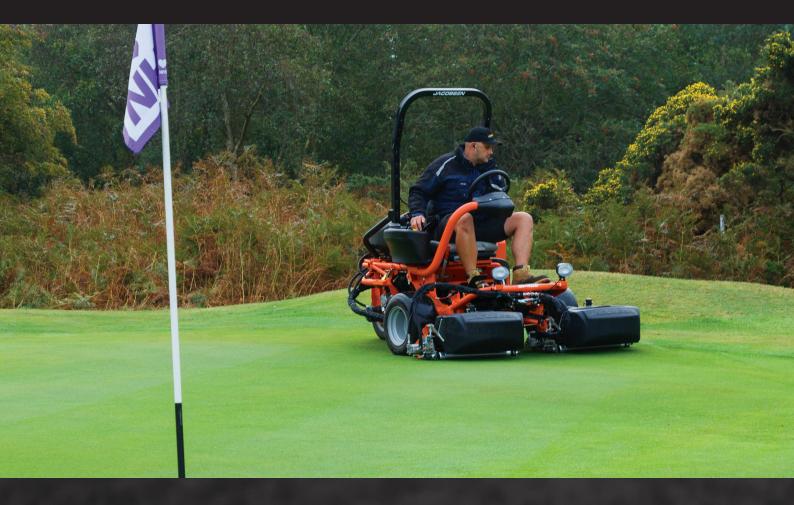

Designed to assist you, the GP400 Gas is a versatile ride-on reel mower. With tight frequency of clip, using Jake's 15 blade reels, it also combines with our greatest reel section, configured for fine sports turf.

The GP400 has a swing-out center reel and easy maintenance, to get the mower on the golf course quickly. Adjustable Reel Drop and Adjustable Reel Sequence along with simple operation and ergonomically designed controls keep you there until the work is done.