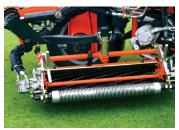

The GP400 has a swing-out center reel and easy maintenance, to get the mower on the golf course quickly. Adjustable Reel Drop and Adjustable Reel Sequence along with simple operation and ergonomically designed controls keep you there until the work is done.

Clear and easy to use controls

Unique swing out center cutting unit

| REELS & BLADES                  |                                                                                                                 |
|---------------------------------|-----------------------------------------------------------------------------------------------------------------|
| NUMBER AND SIZE                 | 3 x 22" (55.88cm) reels; 5" (127mm) diameter                                                                    |
| BLADE MATERIAL                  | Hardened high carbon steel                                                                                      |
| CUTTING UNIT LIFT               | Hydraulic double action cylinders; parallel link head leveling system                                           |
| CUTTING FREQUENCY               | 7 Blade: 0.079"/mph (1.24mm/kph), 15 Blade: 0.037"/mph (0.58mm/kph)                                             |
| TRACTION, BRAKES & SPEED        |                                                                                                                 |
| TRACTION DRIVE                  | Hydraulic motor on each drive wheel, optional 3WD                                                               |
| REEL DRIVE                      | Gear-type hydraulic motor; backlap control valve standard                                                       |
| HYDRAULIC SYSTEM                | 6.8 gal. (25.7L) capacity; 10 micron, full- Flow Filtration; biodegradable hydraulic fluid; oil cooler standard |
| SERVICE BRAKES                  | Hydrostatic braking                                                                                             |
| PARKING BRAKES                  | 6" (152mm) caliper disc, hand operated                                                                          |
| STEERING                        | Power Steering                                                                                                  |
| MOWING SPEED                    | 3.7mph (6kph)                                                                                                   |
| TRANSPORT SPEED                 | 0 - 7.5mph (0 - 12kph)                                                                                          |
| WEIGHTS & DIMENSIONS            |                                                                                                                 |
| WEIGHT (excluding fuel)         | 1235 - 1578lb (560 - 716.3kg)                                                                                   |
| LENGTH (less catchers)          | 83" (2.12m)                                                                                                     |
| OVERALL HEIGHT (including ROPS) | 67.7" (1.72m)                                                                                                   |
| WHEELBASE                       | 51.2" (1.30m)                                                                                                   |
| TRANSPORT WIDTH                 | 74.5" (1.89m)                                                                                                   |
| WORKING WIDTH                   | 74.5" (1.89m)                                                                                                   |
| WARRANTY                        |                                                                                                                 |
| MOWER WARRANTY                  | 2 Years                                                                                                         |