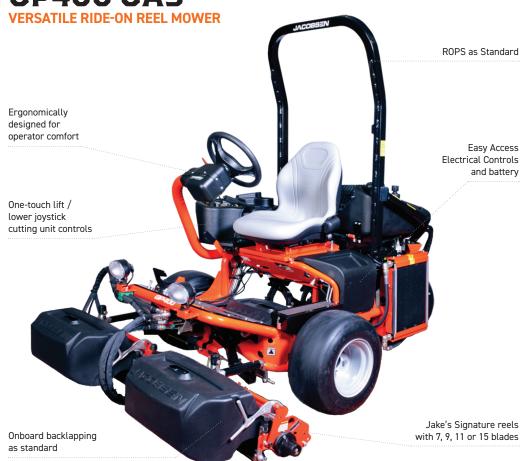

## GP400 GAS **VERSATILE RIDE-ON REEL MOWER**

- TIGHT FREQUENCY OF CLIP USING JAKE'S 15 BLADE REEL
- **WIDE RANGE OF REELS AND** ACCESSORIES TO MEET ANY FINE TURF APPLICATION
- · UNIQUE SWING OUT CENTER CUTTING UNIT FOR EASE OF **SERVICE**

The GP400 has a swing-out center reel and easy maintenance, to get the mower on the golf course quickly. Adjustable Reel Drop and Adjustable Reel Sequence along with simple operation and ergonomically designed controls keep you there until the work is done.

Clear and easy to use controls

Unique swing out center cutting unit

| REELS & BLADES                  |                                                                                                                 |
|---------------------------------|-----------------------------------------------------------------------------------------------------------------|
| NUMBER AND SIZE                 | 3 x 22" (55.88cm) reels; 5" (127mm) diameter                                                                    |
| BLADE MATERIAL                  | Hardened high carbon steel                                                                                      |
| CUTTING UNIT LIFT               | Hydraulic double action cylinders; parallel link head leveling system                                           |
| CUTTING FREQUENCY               | 7 Blade: 0.079"/mph (1.24mm/kph), 15 Blade: 0.037"/mph (0.58mm/kph)                                             |
| TRACTION, BRAKES & SPEED        |                                                                                                                 |
| TRACTION DRIVE                  | Hydraulic motor on each drive wheel, optional 3WD                                                               |
| REEL DRIVE                      | Gear-type hydraulic motor; backlap control valve standard                                                       |
| HYDRAULIC SYSTEM                | 6.8 gal. (25.7L) capacity; 10 micron, full- Flow Filtration; biodegradable hydraulic fluid; oil cooler standard |
| SERVICE BRAKES                  | Hydrostatic braking                                                                                             |
| PARKING BRAKES                  | 6" (152mm) caliper disc, hand operated                                                                          |
| STEERING                        | Power Steering                                                                                                  |
| MOWING SPEED                    | 3.7mph (6kph)                                                                                                   |
| TRANSPORT SPEED                 | 0 - 7.5mph (0 - 12kph)                                                                                          |
| WEIGHTS & DIMENSIONS            |                                                                                                                 |
| WEIGHT (excluding fuel)         | 1235 - 1578lb (560 - 716.3kg)                                                                                   |
| LENGTH (less catchers)          | 83" (2.12m)                                                                                                     |
| OVERALL HEIGHT (including ROPS) | 67.7" (1.72m)                                                                                                   |
| WHEELBASE                       | 51.2" (1.30m)                                                                                                   |
| TRANSPORT WIDTH                 | 74.5" (1.89m)                                                                                                   |
| WORKING WIDTH                   | 74.5" (1.89m)                                                                                                   |
| WARRANTY                        |                                                                                                                 |
| MOWER WARRANTY                  | 2 Years                                                                                                         |