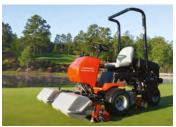

## GREENS KING® IV PLUS DIESEL/GAS GREENS REEL MOWER

- · POWER STEERING
- · WALK-THROUGH OPERATOR STATION
- FREE-FLOATING, STEERABLE CUTTING HEADS MOVE INDEPENDENTLY
- · ON-BOARD BACKLAPPING

Light, trusted, proven around the world, the Greens King is a reel mower for golf greens. Simple to operate, and easy to maintain, delivering Jake's Signature Cut, Trusted by Generations. Used where quality, reliability and simplicity are paramount.

FUEL CAPACITY 8 (31L)

0.438" (1.6MM - 11.1MM)

18HP (13.4KW)

SINCERELY

For information and support: www.jacobsen.com / +44 (0) 1473 270 000 / +1-888-438-3946

Walk through operator

Power steering

On-board backlapping