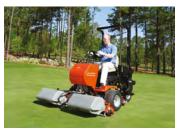

## GREENS KING® IV PLUS DIESEL/GAS GREENS REEL MOWER

- · POWER STEERING
- · WALK-THROUGH OPERATOR STATION
- FREE-FLOATING, STEERABLE CUTTING HEADS MOVE INDEPENDENTLY
- · ON-BOARD BACKLAPPING

Light, trusted, proven around the world, the Greens King is a reel mower for golf greens. Simple to operate, and easy to maintain, delivering Jake's Signature Cut, Trusted by Generations. Used where quality, reliability and simplicity are paramount.

FUEL CAPACITY 8 (31L)

0.438" (1.6MM - 11.1MM)

18HP (13.4KW)

SINCERELY

For information and support: www.jacobsen.com / +44 (0) 1473 270 000 / +1-888-438-3946

Walk through operator

Power steering

On-board backlapping