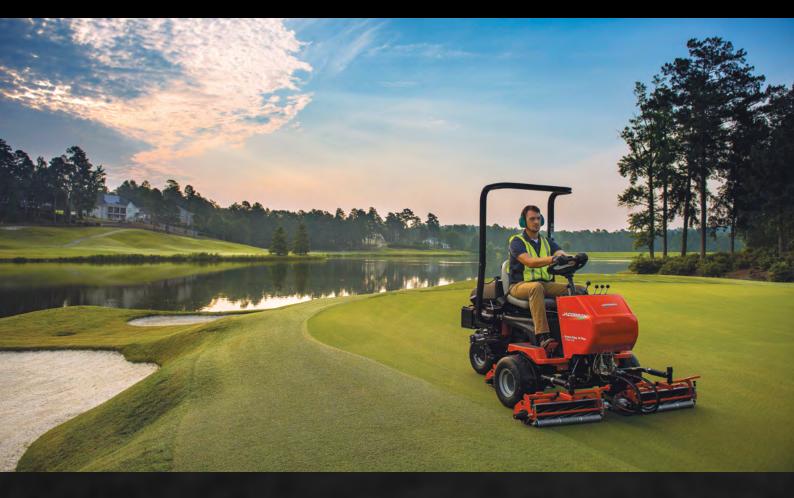

## GREENS KING® IV PLUS DIESEL/GAS GREENS REEL MOWER

- · POWER STEERING
- · WALK-THROUGH OPERATOR STATION
- FREE-FLOATING, STEERABLE CUTTING HEADS MOVE INDEPENDENTLY
- · ON-BOARD BACKLAPPING

Light, trusted, proven around the world, the Greens King is a reel mower for golf greens. Simple to operate, and easy to maintain, delivering Jake's Signature Cut, Trusted by Generations. Used where quality, reliability and simplicity are paramount.