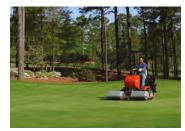

## GREENS KING® IV PLUS DIESEL/GAS GREENS REEL MOWER

- · POWER STEERING
- · WALK-THROUGH OPERATOR STATION
- FREE-FLOATING, STEERABLE CUTTING HEADS MOVE INDEPENDENTLY
- · ON-BOARD BACKLAPPING

Light, trusted, proven around the world, the Greens King is a reel mower for golf greens. Simple to operate, and easy to maintain, delivering Jake's Signature Cut, Trusted by Generations. Used where quality, reliability and simplicity are paramount.