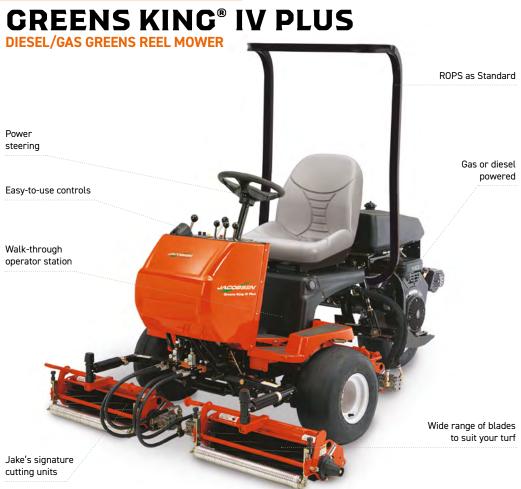

## GREENS KING® IV PLUS DIESEL/GAS GREENS REEL MOWER

- · POWER STEERING
- · WALK-THROUGH OPERATOR STATION
- FREE-FLOATING, STEERABLE CUTTING HEADS MOVE INDEPENDENTLY
- · ON-BOARD BACKLAPPING

Light, trusted, proven around the world, the Greens King is a reel mower for golf greens. Simple to operate, and easy to maintain, delivering Jake's Signature Cut, Trusted by Generations. Used where quality, reliability and simplicity are paramount.

FUEL CAPACITY 8 (31L)

0.438" (1.6MM - 11.1MM)

18HP (13.4KW)

SINCERELY

For information and support: www.jacobsen.com / +44 (0) 1473 270 000 / +1-888-438-3946

Walk through operator

Power steering

On-board backlapping