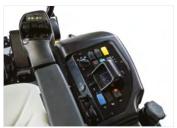

## **LARGE AREA ROTARY MOWER**

Low maintenance, direct drive hydraulic decks

Operator lift lower controls & onboard diagnostics

Trustworthy Kubota® engine & cooling reversing fan

| DECKS & CUTTING UNITS    |                                                                                                                                      |
|--------------------------|--------------------------------------------------------------------------------------------------------------------------------------|
| NUMBER AND SIZE          | 1 x 60" (1.52m) front deck; 2 x 44" (1.12m) wing units                                                                               |
| BLADE MATERIAL           | MARBAIN® boron alloy steel                                                                                                           |
| DECK LIFT & LOWER        | Individual via fingertip operated joysticks                                                                                          |
| WEIGHT TRANSFER          | On demand electrically operated hydraulic weight transfer system                                                                     |
| DECK CONSTRUCTION        | 11 gauge (3mm) Strenx, high strength steel shell                                                                                     |
| TRACTION, BRAKES & SPEE  | D                                                                                                                                    |
| TRACTION DRIVE           | Hydrostatic closed loop parallel-cross-series SureTrac™ system                                                                       |
| DECK DRIVE               | Seven individual hydraulic motors with self lubricating integral bearings                                                            |
| HYDRAULIC SYSTEM         | 13.3 gal. (50.2L) reservoir with 10 micron remote charge filters and suction screening at tank. Oil cooler in side by side radiator. |
| SERVICE BRAKES           | Dynamic through hydrostatic traction system                                                                                          |
| PARKING BRAKES           | Automatic wet parking brakes integrated into wheel motors                                                                            |
| STEERING                 | Power Steering                                                                                                                       |
| MOWING SPEED             | 10mph (16.4km/h)                                                                                                                     |
| REVERSE SPEED            | 4mph (6.4km/h)                                                                                                                       |
| WEIGHTS & DIMENSIONS     |                                                                                                                                      |
| WEIGHT (excluding fuel)  | 3900lbs (1769kg), 4356lbs (1976kg) with cab                                                                                          |
| LENGTH (less catchers)   | 143" (3.62m) front deck down                                                                                                         |
| OVERALL HEIGHT (ROPS up) | 83" (2.1m)                                                                                                                           |
| WHEELBASE                | 64" (1.65m)                                                                                                                          |
| TRANSPORT WIDTH          | 65" (1.67m)                                                                                                                          |
| WORKING WIDTH            | 143" (3.63m)                                                                                                                         |
| WARRANTY                 |                                                                                                                                      |
| MOWER WARRANTY           | 2 Years                                                                                                                              |