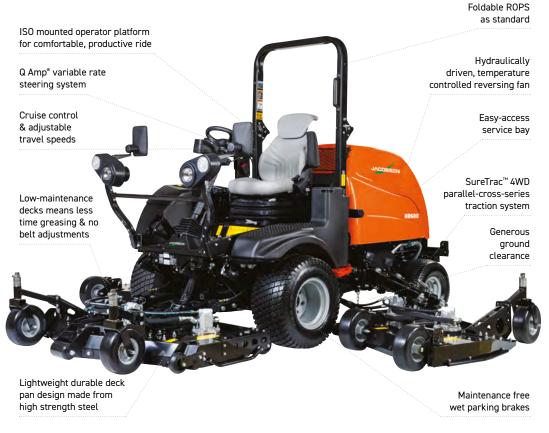

## **LARGE AREA ROTARY MOWER**

Low maintenance, direct drive hydraulic decks

Operator lift lower controls & onboard diagnostics

Trustworthy Kubota® engine & cooling reversing fan

| DECKS & CUTTING UNITS    |                                                                                                                                      |
|--------------------------|--------------------------------------------------------------------------------------------------------------------------------------|
| NUMBER AND SIZE          | 1 x 60" (1.52m) front deck; 2 x 44" (1.12m) wing units                                                                               |
| BLADE MATERIAL           | MARBAIN® boron alloy steel                                                                                                           |
| DECK LIFT & LOWER        | Individual via fingertip operated joysticks                                                                                          |
| WEIGHT TRANSFER          | On demand electrically operated hydraulic weight transfer system                                                                     |
| DECK CONSTRUCTION        | 11 gauge (3mm) Strenx, high strength steel shell                                                                                     |
| TRACTION, BRAKES & SPEE  | D                                                                                                                                    |
| TRACTION DRIVE           | Hydrostatic closed loop parallel-cross-series SureTrac™ system                                                                       |
| DECK DRIVE               | Seven individual hydraulic motors with self lubricating integral bearings                                                            |
| HYDRAULIC SYSTEM         | 13.3 gal. (50.2L) reservoir with 10 micron remote charge filters and suction screening at tank. Oil cooler in side by side radiator. |
| SERVICE BRAKES           | Dynamic through hydrostatic traction system                                                                                          |
| PARKING BRAKES           | Automatic wet parking brakes integrated into wheel motors                                                                            |
| STEERING                 | Power Steering                                                                                                                       |
| MOWING SPEED             | 10mph (16.4km/h)                                                                                                                     |
| REVERSE SPEED            | 4mph (6.4km/h)                                                                                                                       |
| WEIGHTS & DIMENSIONS     |                                                                                                                                      |
| WEIGHT (excluding fuel)  | 3900lbs (1769kg), 4356lbs (1976kg) with cab                                                                                          |
| LENGTH (less catchers)   | 143" (3.62m) front deck down                                                                                                         |
| OVERALL HEIGHT (ROPS up) | 83" (2.1m)                                                                                                                           |
| WHEELBASE                | 64" (1.65m)                                                                                                                          |
| TRANSPORT WIDTH          | 65" (1.67m)                                                                                                                          |
| WORKING WIDTH            | 143" (3.63m)                                                                                                                         |
| WARRANTY                 |                                                                                                                                      |
| MOWER WARRANTY           | 2 Years                                                                                                                              |