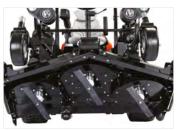

## **HR600 LARGE AREA ROTARY MOWER**

- LOW MAINTENANCE, DIRECT DRIVE HYDRAULIC DECKS
- TILT SENSOR TECHNOLOGY (TST) WARNS OF UNSAFE WORKING ANGLE
- LOW WEIGHT FOR EFFICIENCY AND FUEL ECONOMY

The HR600 large area rotary mower lets you take Jake's power anywhere. It cuts roughs, surrounds, around obstacles on golf courses, parks and sports fields effortlessly in all conditions. Fitted with MARBAIN® Boron Alloy Steel Blades, it will give you a first-class finish everytime.

## **LARGE AREA ROTARY MOWER**

Low maintenance, direct drive hydraulic decks

Operator lift lower controls & onboard diagnostics

Trustworthy Kubota® engine & cooling reversing fan

| DECKS & CUTTING UNITS    |                                                                                                                                      |
|--------------------------|--------------------------------------------------------------------------------------------------------------------------------------|
| NUMBER AND SIZE          | 1 x 60" (1.52m) front deck; 2 x 44" (1.12m) wing units                                                                               |
| BLADE MATERIAL           | MARBAIN® boron alloy steel                                                                                                           |
| DECK LIFT & LOWER        | Individual via fingertip operated joysticks                                                                                          |
| WEIGHT TRANSFER          | On demand electrically operated hydraulic weight transfer system                                                                     |
| DECK CONSTRUCTION        | 11 gauge (3mm) Strenx, high strength steel shell                                                                                     |
| TRACTION, BRAKES & SPEE  | D                                                                                                                                    |
| TRACTION DRIVE           | Hydrostatic closed loop parallel-cross-series SureTrac™ system                                                                       |
| DECK DRIVE               | Seven individual hydraulic motors with self lubricating integral bearings                                                            |
| HYDRAULIC SYSTEM         | 13.3 gal. (50.2L) reservoir with 10 micron remote charge filters and suction screening at tank. Oil cooler in side by side radiator. |
| SERVICE BRAKES           | Dynamic through hydrostatic traction system                                                                                          |
| PARKING BRAKES           | Automatic wet parking brakes integrated into wheel motors                                                                            |
| STEERING                 | Power Steering                                                                                                                       |
| MOWING SPEED             | 10mph (16.4km/h)                                                                                                                     |
| REVERSE SPEED            | 4mph (6.4km/h)                                                                                                                       |
| WEIGHTS & DIMENSIONS     |                                                                                                                                      |
| WEIGHT (excluding fuel)  | 3900lbs (1769kg), 4356lbs (1976kg) with cab                                                                                          |
| LENGTH (less catchers)   | 143" (3.62m) front deck down                                                                                                         |
| OVERALL HEIGHT (ROPS up) | 83" (2.1m)                                                                                                                           |
| WHEELBASE                | 64" (1.65m)                                                                                                                          |
| TRANSPORT WIDTH          | 65" (1.67m)                                                                                                                          |
| WORKING WIDTH            | 143" (3.63m)                                                                                                                         |
| WARRANTY                 |                                                                                                                                      |
| MOWER WARRANTY           | 2 Years                                                                                                                              |