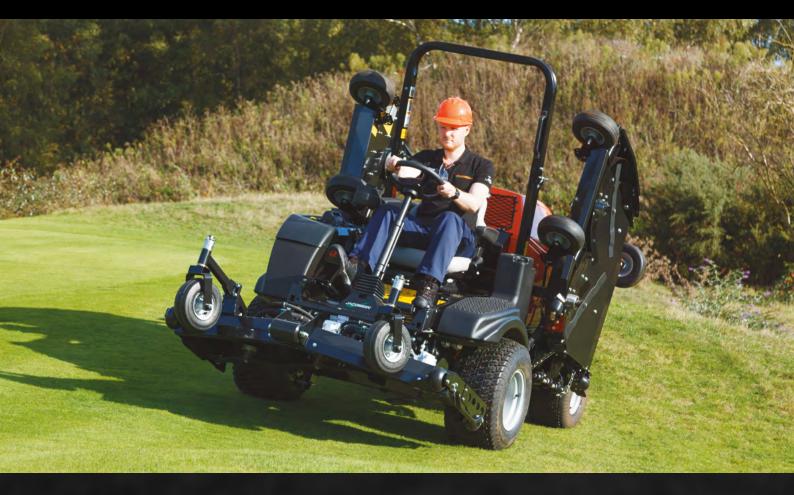

## **HR600 LARGE AREA ROTARY MOWER**

- LOW MAINTENANCE, DIRECT DRIVE HYDRAULIC DECKS
- TILT SENSOR TECHNOLOGY (TST) WARNS OF UNSAFE WORKING ANGLE
- LOW WEIGHT FOR EFFICIENCY AND FUEL ECONOMY

The HR600 large area rotary mower lets you take Jake's power anywhere. It cuts roughs, surrounds, around obstacles on golf courses, parks and sports fields effortlessly in all conditions. Fitted with MARBAIN® Boron Alloy Steel Blades, it will give you a first-class finish everytime.

Tilt Sensor Technology, will also warn you of safe working angles. The HR600 is low weight for efficiency and fuel economy, combined with zero maintenance decks and unrivalled operator comfort, it will keep you mowing until the work is done.