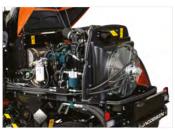

## **LARGE AREA ROTARY MOWER**

Low maintenance, direct drive hydraulic decks

Operator lift lower controls & onboard diagnostics

Trustworthy Kubota® engine & cooling reversing fan

| DECKS & CUTTING UNITS    |                                                                                                                                      |
|--------------------------|--------------------------------------------------------------------------------------------------------------------------------------|
| NUMBER AND SIZE          | 1 x 60" (1.52m) front deck; 2 x 44" (1.12m) wing units                                                                               |
| BLADE MATERIAL           | MARBAIN® boron alloy steel                                                                                                           |
| DECK LIFT & LOWER        | Individual via fingertip operated joysticks                                                                                          |
| WEIGHT TRANSFER          | On demand electrically operated hydraulic weight transfer system                                                                     |
| DECK CONSTRUCTION        | 11 gauge (3mm) Strenx, high strength steel shell                                                                                     |
| TRACTION, BRAKES & SPEE  | D                                                                                                                                    |
| TRACTION DRIVE           | Hydrostatic closed loop parallel-cross-series SureTrac™ system                                                                       |
| DECK DRIVE               | Seven individual hydraulic motors with self lubricating integral bearings                                                            |
| HYDRAULIC SYSTEM         | 13.3 gal. (50.2L) reservoir with 10 micron remote charge filters and suction screening at tank. Oil cooler in side by side radiator. |
| SERVICE BRAKES           | Dynamic through hydrostatic traction system                                                                                          |
| PARKING BRAKES           | Automatic wet parking brakes integrated into wheel motors                                                                            |
| STEERING                 | Power Steering                                                                                                                       |
| MOWING SPEED             | 10mph (16.4km/h)                                                                                                                     |
| REVERSE SPEED            | 4mph (6.4km/h)                                                                                                                       |
| WEIGHTS & DIMENSIONS     |                                                                                                                                      |
| WEIGHT (excluding fuel)  | 3900lbs (1769kg), 4356lbs (1976kg) with cab                                                                                          |
| LENGTH (less catchers)   | 143" (3.62m) front deck down                                                                                                         |
| OVERALL HEIGHT (ROPS up) | 83" (2.1m)                                                                                                                           |
| WHEELBASE                | 64" (1.65m)                                                                                                                          |
| TRANSPORT WIDTH          | 65" (1.67m)                                                                                                                          |
| WORKING WIDTH            | 143" (3.63m)                                                                                                                         |
| WARRANTY                 |                                                                                                                                      |
| MOWER WARRANTY           | 2 Years                                                                                                                              |