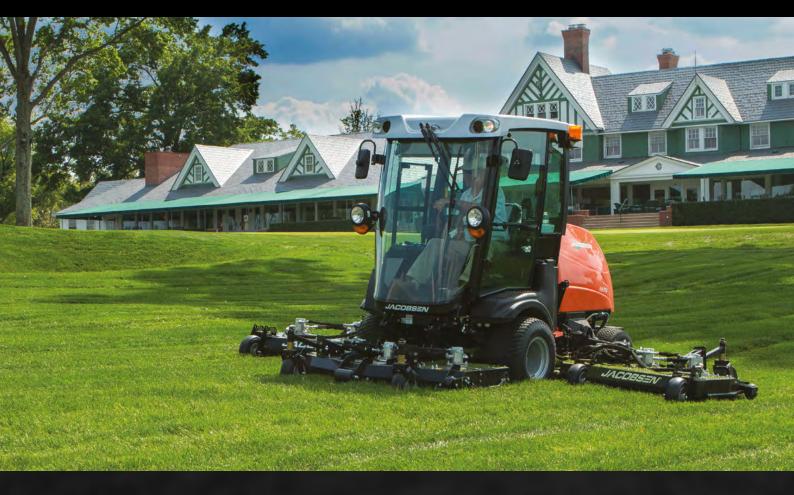

## **HR700 POWERFUL LARGE AREA ROTARY MOWER**

- LOW MAINTENANCE, DIRECT DRIVE HYDRAULIC DECKS
- WIDEST WIDTH OF CUT AND THE NARROWEST TRANSPORT WIDTH IN
- TILT SENSOR TECHNOLOGY (TST)
  WARNS OF UNSAFE WORKING ANGLE
- HIGH STRENGTH, LOW WEIGHT DESIGN FOR EFFICIENCY AND FECONOMY

When you need a powerful large area rotary mower, the HR700 is the machine that will get the job done. With MARBAIN® Boron Alloy Steel Blades it can cut roughs, surrounds and other large areas effortlessly in all conditions. It boasts the widest width of cut and the narrowest transport width in class.

The HR700 has tilt sensor technology, which warns you of safe working angles when you're mowing, combined with being a lower weight for efficiency and fuel economy, and unrivaled comfort during operation keeps you mowing until the work is done.