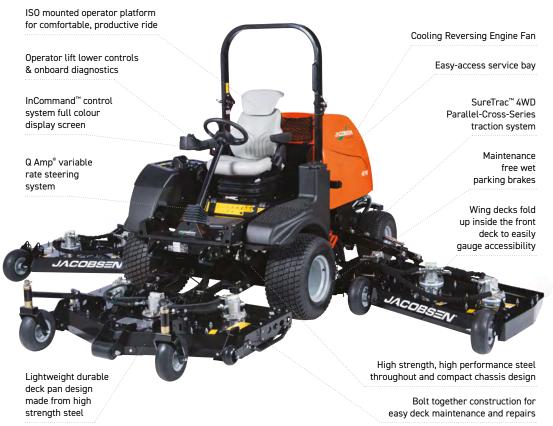

## **POWERFUL LARGE AREA ROTARY MOWER**

Optional cab, built around your requirements

Low maintenance, direct drive hydraulic decks

High strength, low weight design for efficiency and fuel economy

| DECKS & CUTTING UNITS    |                                                                                                                                      |
|--------------------------|--------------------------------------------------------------------------------------------------------------------------------------|
| NUMBER AND SIZE          | 1 x 60" (1.52m) front deck; 2 x 60" (1.52m) wing units                                                                               |
| BLADE MATERIAL           | MARBAIN® boron alloy steel                                                                                                           |
| DECK LIFT & LOWER        | Individual via fingertip operated joysticks                                                                                          |
| WEIGHT TRANSFER          | On demand electrically operated hydraulic weight transfer system                                                                     |
| DECK CONSTRUCTION        | 11 gauge (3mm) Strenx, high strength steel shell                                                                                     |
| TRACTION, BRAKES & SPEED |                                                                                                                                      |
| TRACTION DRIVE           | Hydrostatic closed loop parallel-cross-series SureTrac™ system                                                                       |
| DECK DRIVE               | Nine individual hydraulic motors with self lubricating integral bearings                                                             |
| HYDRAULIC SYSTEM         | 13.3 gal. (50.2L) reservoir with 10 micron remote charge filters and suction screening at tank. Oil cooler in side by side radiator. |
| SERVICE BRAKES           | Dynamic through hydrostatic traction system                                                                                          |
| PARKING BRAKES           | Automatic wet parking brakes integrated into wheel motors                                                                            |
| STEERING                 | Power Steering                                                                                                                       |
| MOWING SPEED             | 10mph (16.4km/h)                                                                                                                     |
| REVERSE SPEED            | 4mph (6.4km/h)                                                                                                                       |
| WEIGHTS & DIMENSIONS     |                                                                                                                                      |
| WEIGHT (excluding fuel)  | 4023lbs (1825kg), 4479lbs (2032kg) with cab                                                                                          |
| LENGTH (less catchers)   | 143" (3.62m) front deck down                                                                                                         |
| OVERALL HEIGHT (ROPS up) | 83" (2.1m)                                                                                                                           |
| WHEELBASE                | 64" (1.65m)                                                                                                                          |
| TRANSPORT WIDTH          | 65" (1.67m)                                                                                                                          |
| WORKING WIDTH            | 176" (4.48m)                                                                                                                         |
| WARRANTY                 |                                                                                                                                      |
| MOWER WARRANTY           | 2 Years                                                                                                                              |