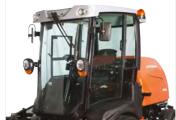

## **POWERFUL LARGE AREA ROTARY MOWER**

Optional cab, built around your requirements

Low maintenance, direct drive hydraulic decks

High strength, low weight design for efficiency and fuel economy

| DECKS & CUTTING UNITS    |                                                                                                                                      |
|--------------------------|--------------------------------------------------------------------------------------------------------------------------------------|
| NUMBER AND SIZE          | 1 x 60" (1.52m) front deck; 2 x 60" (1.52m) wing units                                                                               |
| BLADE MATERIAL           | MARBAIN® boron alloy steel                                                                                                           |
| DECK LIFT & LOWER        | Individual via fingertip operated joysticks                                                                                          |
| WEIGHT TRANSFER          | On demand electrically operated hydraulic weight transfer system                                                                     |
| DECK CONSTRUCTION        | 11 gauge (3mm) Strenx, high strength steel shell                                                                                     |
| TRACTION, BRAKES & SPEED |                                                                                                                                      |
| TRACTION DRIVE           | Hydrostatic closed loop parallel-cross-series SureTrac™ system                                                                       |
| DECK DRIVE               | Nine individual hydraulic motors with self lubricating integral bearings                                                             |
| HYDRAULIC SYSTEM         | 13.3 gal. (50.2L) reservoir with 10 micron remote charge filters and suction screening at tank. Oil cooler in side by side radiator. |
| SERVICE BRAKES           | Dynamic through hydrostatic traction system                                                                                          |
| PARKING BRAKES           | Automatic wet parking brakes integrated into wheel motors                                                                            |
| STEERING                 | Power Steering                                                                                                                       |
| MOWING SPEED             | 10mph (16.4km/h)                                                                                                                     |
| REVERSE SPEED            | 4mph (6.4km/h)                                                                                                                       |
| WEIGHTS & DIMENSIONS     |                                                                                                                                      |
| WEIGHT (excluding fuel)  | 4023lbs (1825kg), 4479lbs (2032kg) with cab                                                                                          |
| LENGTH (less catchers)   | 143" (3.62m) front deck down                                                                                                         |
| OVERALL HEIGHT (ROPS up) | 83" (2.1m)                                                                                                                           |
| WHEELBASE                | 64" (1.65m)                                                                                                                          |
| TRANSPORT WIDTH          | 65" (1.67m)                                                                                                                          |
| WORKING WIDTH            | 176" (4.48m)                                                                                                                         |
| WARRANTY                 |                                                                                                                                      |
| MOWER WARRANTY           | 2 Years                                                                                                                              |

## **ACCESSORIES**

- Road light kit
- Canopy/sunshade■ Climate controlled cab
- Cab accessories road light kit, Rear wiper kit