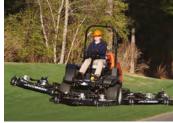

When you need a powerful large area rotary mower, the HR700 is the machine that will get the job done. With MARBAIN® Boron Alloy Steel Blades it can cut roughs, surrounds and other large areas effortlessly in all conditions. It boasts the widest width of cut and the narrowest transport width in class.

The HR700 has tilt sensor technology, which warns you of safe working angles when you're mowing, combined with being a lower weight for efficiency and fuel economy, and unrivaled comfort during operation keeps you mowing until the work is done.