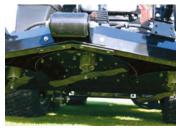

## **POWERFUL LARGE AREA ROTARY MOWER**

Optional cab, built around your requirements

Low maintenance, direct drive hydraulic decks

High strength, low weight design for efficiency and fuel economy

| DECKS & CUTTING UNITS    |                                                                                                                                      |
|--------------------------|--------------------------------------------------------------------------------------------------------------------------------------|
| NUMBER AND SIZE          | 1 x 60" (1.52m) front deck; 2 x 60" (1.52m) wing units                                                                               |
| BLADE MATERIAL           | MARBAIN® boron alloy steel                                                                                                           |
| DECK LIFT & LOWER        | Individual via fingertip operated joysticks                                                                                          |
| WEIGHT TRANSFER          | On demand electrically operated hydraulic weight transfer system                                                                     |
| DECK CONSTRUCTION        | 11 gauge (3mm) Strenx, high strength steel shell                                                                                     |
| TRACTION, BRAKES & SPEED |                                                                                                                                      |
| TRACTION DRIVE           | Hydrostatic closed loop parallel-cross-series SureTrac™ system                                                                       |
| DECK DRIVE               | Nine individual hydraulic motors with self lubricating integral bearings                                                             |
| HYDRAULIC SYSTEM         | 13.3 gal. (50.2L) reservoir with 10 micron remote charge filters and suction screening at tank. Oil cooler in side by side radiator. |
| SERVICE BRAKES           | Dynamic through hydrostatic traction system                                                                                          |
| PARKING BRAKES           | Automatic wet parking brakes integrated into wheel motors                                                                            |
| STEERING                 | Power Steering                                                                                                                       |
| MOWING SPEED             | 10mph (16.4km/h)                                                                                                                     |
| REVERSE SPEED            | 4mph (6.4km/h)                                                                                                                       |
| WEIGHTS & DIMENSIONS     |                                                                                                                                      |
| WEIGHT (excluding fuel)  | 4023lbs (1825kg), 4479lbs (2032kg) with cab                                                                                          |
| LENGTH (less catchers)   | 143" (3.62m) front deck down                                                                                                         |
| OVERALL HEIGHT (ROPS up) | 83" (2.1m)                                                                                                                           |
| WHEELBASE                | 64" (1.65m)                                                                                                                          |
| TRANSPORT WIDTH          | 65" (1.67m)                                                                                                                          |
| WORKING WIDTH            | 176" (4.48m)                                                                                                                         |
| WARRANTY                 |                                                                                                                                      |
| MOWER WARRANTY           | 2 Years                                                                                                                              |