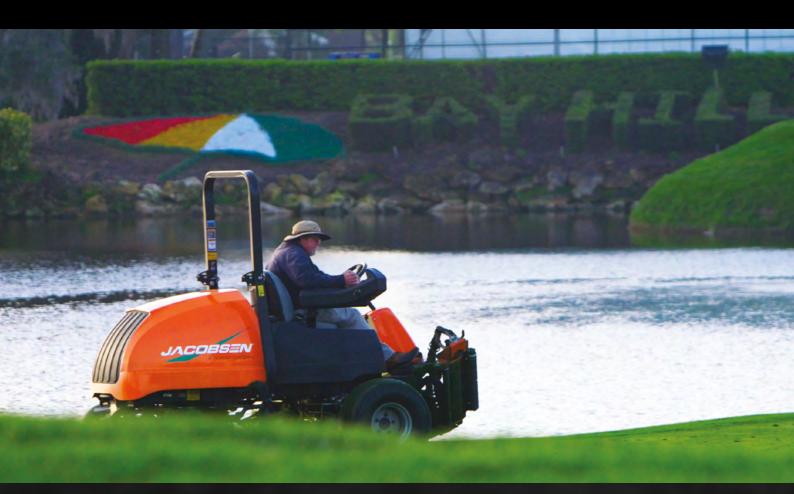

## LF570 / LF550 HIGH PERFORMANCE RIDE-ON REEL MOWER

- PERFECT COMBINATION OF CUT QUALITY AND PERFORMANCE
- OUTSTANDING CONTOUR FOLLOWING
- ・TRUSTWORTHY いりった ENGINE

Mow with ease with the LF range of larger area, lightweight reel mowers. This high-performance ride-on mower range will give you a consistent cut on the fairway or the sports fields.

Outstanding speed and cutting controls combine with power and Jake's signature cut trusted by generations, to give you superb agility and the ultimate finish. The mowers also have outstanding fuel capacity, allowing you to work for longer, with a lighter touch.