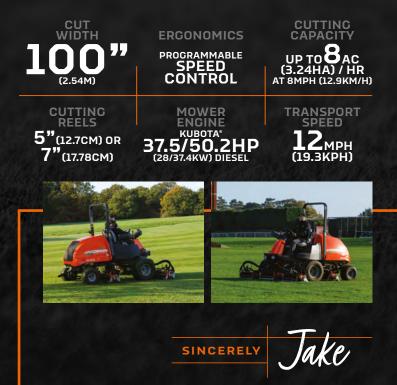

## LF570 / LF550 HIGH PERFORMANCE RIDE-ON REEL MOWER

Fully adjustable mow speed

Adaptive throttle system

SureTrac<sup>™</sup> 4WD traction System

| REELS AND BLADES                                                                                                                                                                                                                                                     |                                                                                                                                                                                      |              |                                                                                                                                        |
|----------------------------------------------------------------------------------------------------------------------------------------------------------------------------------------------------------------------------------------------------------------------|--------------------------------------------------------------------------------------------------------------------------------------------------------------------------------------|--------------|----------------------------------------------------------------------------------------------------------------------------------------|
| NUMBER AND SIZE                                                                                                                                                                                                                                                      | 9 or 11 heavy section fairway blades                                                                                                                                                 |              |                                                                                                                                        |
| BLADE MATERIAL                                                                                                                                                                                                                                                       | Hardened, high manganese carbon steel                                                                                                                                                |              |                                                                                                                                        |
| CUTTING UNIT LIFT                                                                                                                                                                                                                                                    | Hand operated, joystick controlled hydraulic lift system, one-touch lift/lower control for all reels                                                                                 |              |                                                                                                                                        |
| TRACTION, BRAKES & SPEED                                                                                                                                                                                                                                             |                                                                                                                                                                                      |              |                                                                                                                                        |
| TRACTION DRIVE                                                                                                                                                                                                                                                       | Variable displacement, electronically controlled hydrostatic drive;<br>4WD models: SureTrac™ parallel-cross-series traction system, four high-torque wheel motors, 2WD in reverse.   |              |                                                                                                                                        |
| REEL DRIVE                                                                                                                                                                                                                                                           | Fixed displacement hydraulic motors with FlashAttach quick disconnect coupled reel motors. Standard on-board backlapping.                                                            |              |                                                                                                                                        |
| HYDRAULIC SYSTEM                                                                                                                                                                                                                                                     | 14 gal. (53L) capacity; hydraulic tank oil level monitor and horn alarm; GreensCare biodegradable fluid; full-flow, 10-micron filter.<br>Side-by-side radiator/hydraulic oil cooler. |              |                                                                                                                                        |
| SERVICE BRAKES                                                                                                                                                                                                                                                       | Dynamic braking through traction system                                                                                                                                              |              |                                                                                                                                        |
| PARKING BRAKES                                                                                                                                                                                                                                                       | Semi-automatic, wet parking brakes integrated in front wheel motors                                                                                                                  |              |                                                                                                                                        |
| STEERING                                                                                                                                                                                                                                                             | Rear wheel, hydrostatic power steering with tilt adjustable steering wheel                                                                                                           |              |                                                                                                                                        |
| MOWING SPEED                                                                                                                                                                                                                                                         | Selectable up to 11mph (19km/h)                                                                                                                                                      |              |                                                                                                                                        |
| REVERSE SPEED                                                                                                                                                                                                                                                        | Selectable up to 5mph (8km/h)                                                                                                                                                        |              |                                                                                                                                        |
| WEICHTS & DIMENSIONS                                                                                                                                                                                                                                                 | 2WD                                                                                                                                                                                  |              | 4WD                                                                                                                                    |
| WEIGHT (excluding fuel)                                                                                                                                                                                                                                              | 2wd 3221lbs (1461kg)<br>2wd 37.5HP (28kW) 3467lbs (1573kg)                                                                                                                           |              | 4wd 3552lbs (1611kg)<br>4wd 50.2HP (37.43kW) 3798lbs (1723kg)                                                                          |
| LENGTH (less catchers)                                                                                                                                                                                                                                               | 108" (2.74m)                                                                                                                                                                         |              |                                                                                                                                        |
| OVERALL HEIGHT (ROPS up)                                                                                                                                                                                                                                             | 88" (2.23m)                                                                                                                                                                          |              |                                                                                                                                        |
| WHEELBASE                                                                                                                                                                                                                                                            | 58" (1.5m)                                                                                                                                                                           |              |                                                                                                                                        |
| TRANSPORT WIDTH                                                                                                                                                                                                                                                      | 87" (2.2m)                                                                                                                                                                           |              |                                                                                                                                        |
| WORKING WIDTH                                                                                                                                                                                                                                                        |                                                                                                                                                                                      | 115" (2.92m) |                                                                                                                                        |
| WARRANTY                                                                                                                                                                                                                                                             |                                                                                                                                                                                      |              |                                                                                                                                        |
| MOWER WARRANTY                                                                                                                                                                                                                                                       |                                                                                                                                                                                      | 2 Years      |                                                                                                                                        |
|                                                                                                                                                                                                                                                                      |                                                                                                                                                                                      |              |                                                                                                                                        |
| ACCESSORIES                                                                                                                                                                                                                                                          |                                                                                                                                                                                      |              |                                                                                                                                        |
| <ul> <li>■ 55.9cm (22") Front rollers ranging from 5.1cm</li> <li>(2") to 7.6cm (3") - solid tube steel, grooved assembled or machined aluminum or steel</li> <li>■ Powered rear roller cleaning brus</li> <li>■ Canopy/Sunshade</li> <li>■ Grass Catcher</li> </ul> |                                                                                                                                                                                      |              | <ul> <li>Premium air suspension seat</li> <li>LED operator platform light kit</li> <li>Hood locking latch (required for CE)</li> </ul> |