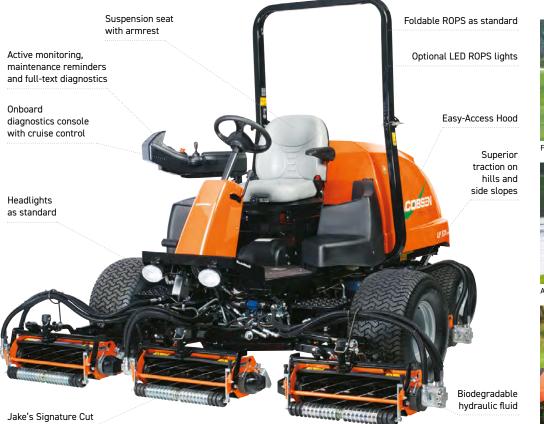

## LF570 / LF550 HIGH PERFORMANCE RIDE-ON REEL MOWER

Fully adjustable mow speed

Adaptive throttle system

SureTrac<sup>™</sup> 4WD traction System

| REELS AND BLADES                                                                                                                                                                                                                                                     |                                                                                                                                                                                      |              |                                                                                                                                        |
|----------------------------------------------------------------------------------------------------------------------------------------------------------------------------------------------------------------------------------------------------------------------|--------------------------------------------------------------------------------------------------------------------------------------------------------------------------------------|--------------|----------------------------------------------------------------------------------------------------------------------------------------|
| NUMBER AND SIZE                                                                                                                                                                                                                                                      | 9 or 11 heavy section fairway blades                                                                                                                                                 |              |                                                                                                                                        |
| BLADE MATERIAL                                                                                                                                                                                                                                                       | Hardened, high manganese carbon steel                                                                                                                                                |              |                                                                                                                                        |
| CUTTING UNIT LIFT                                                                                                                                                                                                                                                    | Hand operated, joystick controlled hydraulic lift system, one-touch lift/lower control for all reels                                                                                 |              |                                                                                                                                        |
| TRACTION, BRAKES & SPEED                                                                                                                                                                                                                                             |                                                                                                                                                                                      |              |                                                                                                                                        |
| TRACTION DRIVE                                                                                                                                                                                                                                                       | Variable displacement, electronically controlled hydrostatic drive;<br>4WD models: SureTrac™ parallel-cross-series traction system, four high-torque wheel motors, 2WD in reverse.   |              |                                                                                                                                        |
| REEL DRIVE                                                                                                                                                                                                                                                           | Fixed displacement hydraulic motors with FlashAttach quick disconnect coupled reel motors. Standard on-board backlapping.                                                            |              |                                                                                                                                        |
| HYDRAULIC SYSTEM                                                                                                                                                                                                                                                     | 14 gal. (53L) capacity; hydraulic tank oil level monitor and horn alarm; GreensCare biodegradable fluid; full-flow, 10-micron filter.<br>Side-by-side radiator/hydraulic oil cooler. |              |                                                                                                                                        |
| SERVICE BRAKES                                                                                                                                                                                                                                                       | Dynamic braking through traction system                                                                                                                                              |              |                                                                                                                                        |
| PARKING BRAKES                                                                                                                                                                                                                                                       | Semi-automatic, wet parking brakes integrated in front wheel motors                                                                                                                  |              |                                                                                                                                        |
| STEERING                                                                                                                                                                                                                                                             | Rear wheel, hydrostatic power steering with tilt adjustable steering wheel                                                                                                           |              |                                                                                                                                        |
| MOWING SPEED                                                                                                                                                                                                                                                         | Selectable up to 11mph (19km/h)                                                                                                                                                      |              |                                                                                                                                        |
| REVERSE SPEED                                                                                                                                                                                                                                                        | Selectable up to 5mph (8km/h)                                                                                                                                                        |              |                                                                                                                                        |
| WEICHTS & DIMENSIONS                                                                                                                                                                                                                                                 | 2WD                                                                                                                                                                                  |              | 4WD                                                                                                                                    |
| WEIGHT (excluding fuel)                                                                                                                                                                                                                                              | 2wd 3221lbs (1461kg)<br>2wd 37.5HP (28kW) 3467lbs (1573kg)                                                                                                                           |              | 4wd 3552lbs (1611kg)<br>4wd 50.2HP (37.43kW) 3798lbs (1723kg)                                                                          |
| LENGTH (less catchers)                                                                                                                                                                                                                                               | 108" (2.74m)                                                                                                                                                                         |              |                                                                                                                                        |
| OVERALL HEIGHT (ROPS up)                                                                                                                                                                                                                                             | 88" (2.23m)                                                                                                                                                                          |              |                                                                                                                                        |
| WHEELBASE                                                                                                                                                                                                                                                            | 58" (1.5m)                                                                                                                                                                           |              |                                                                                                                                        |
| TRANSPORT WIDTH                                                                                                                                                                                                                                                      | 87" (2.2m)                                                                                                                                                                           |              |                                                                                                                                        |
| WORKING WIDTH                                                                                                                                                                                                                                                        |                                                                                                                                                                                      | 115" (2.92m) |                                                                                                                                        |
| WARRANTY                                                                                                                                                                                                                                                             |                                                                                                                                                                                      |              |                                                                                                                                        |
| MOWER WARRANTY                                                                                                                                                                                                                                                       |                                                                                                                                                                                      | 2 Years      |                                                                                                                                        |
|                                                                                                                                                                                                                                                                      |                                                                                                                                                                                      |              |                                                                                                                                        |
| ACCESSORIES                                                                                                                                                                                                                                                          |                                                                                                                                                                                      |              |                                                                                                                                        |
| <ul> <li>■ 55.9cm (22") Front rollers ranging from 5.1cm</li> <li>(2") to 7.6cm (3") - solid tube steel, grooved assembled or machined aluminum or steel</li> <li>■ Powered rear roller cleaning brus</li> <li>■ Canopy/Sunshade</li> <li>■ Grass Catcher</li> </ul> |                                                                                                                                                                                      |              | <ul> <li>Premium air suspension seat</li> <li>LED operator platform light kit</li> <li>Hood locking latch (required for CE)</li> </ul> |