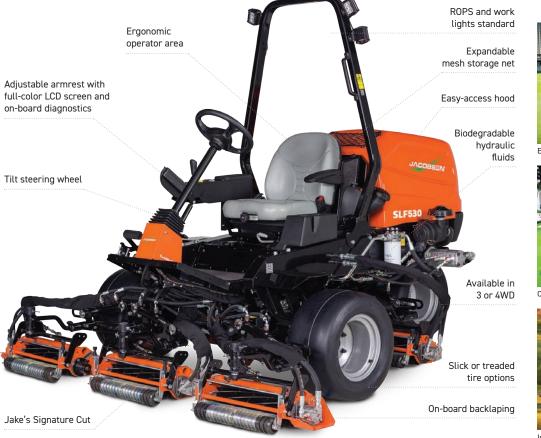

## PERFECTLY DESIGNED FOR UNDULATING TURF

The SLF530 is a super lightweight reel mower, that will get the job done. This highly manoeuvrable mower delivers unrivalled quality of cut. Designed with versatility and application flexibility in mind, the SLF530 is packed full of standard features, including a high resolution, full color screen, which puts advanced onboard diagnostics at your fingertips.

Easily adjustable mow and transport speeds

Comfortable to operat

Industry's only 3WD or 4WD machine in its class

| REELS AND BLADES                                                             |                                                                                                                                                                               |                    |                          |
|------------------------------------------------------------------------------|-------------------------------------------------------------------------------------------------------------------------------------------------------------------------------|--------------------|--------------------------|
| NUMBER AND SIZE                                                              | 8 or 11 Blade Fairway reel (greens reel cylinders can be installed for custom applications)                                                                                   |                    |                          |
| BLADE MATERIAL                                                               | Hardened, high manganese carbon steel                                                                                                                                         |                    |                          |
| CUTTING UNIT LIFT                                                            | Hand operated, joystick controlled hydraulic lift system, one-touch lift/lower control for all reels                                                                          |                    |                          |
| TRACTION, BRAKES & SPEED                                                     |                                                                                                                                                                               |                    |                          |
| TRACTION DRIVE                                                               | 3WD: Parallel series 3-wheel drive, 2-wheel drive in reverse.<br>4WD: Pure Parallel 4-wheel system with selectable 2 or 4-wheel drive and automatic 2-wheel drive in reverse. |                    |                          |
| REEL DRIVE                                                                   | Fixed displacement hydraulic motors                                                                                                                                           |                    |                          |
| HYDRAULIC SYSTEM                                                             | 10 micron remote charge filtration, suction screen at tank, oil cooler, side by side radiator                                                                                 |                    |                          |
| SERVICE BRAKES                                                               | Hydrostatic braking                                                                                                                                                           |                    |                          |
| PARKING BRAKES                                                               | Wet parking brakes integrated into wheel motors                                                                                                                               |                    |                          |
| STEERING                                                                     | Hydrostatic powered equal displacement cylinder to rear wheels                                                                                                                |                    |                          |
| MOWING SPEED                                                                 | 6.2mph (10km/h)                                                                                                                                                               |                    |                          |
| REVERSE SPEED                                                                | 3.7mph (6km/h)                                                                                                                                                                |                    |                          |
| WEIGHTS & DIMENSIONS                                                         | ЗWD                                                                                                                                                                           |                    | 4WD                      |
| WEIGHT (excluding fuel)                                                      | 1956lb (887.2kg)                                                                                                                                                              |                    | 2053 lb (931.2 kg)       |
| LENGTH (less catchers)                                                       |                                                                                                                                                                               | 102" (2.59m)       |                          |
| OVERALL HEIGHT (ROPS up)                                                     |                                                                                                                                                                               | 83.2" (2.11m)      |                          |
| WHEELBASE                                                                    | 61.3" (156cm)                                                                                                                                                                 | are stated and the | 62" (157cm)              |
| TRANSPORT WIDTH                                                              |                                                                                                                                                                               | 96.7" (2.46m)      | EST DESCRIPTION DE SOUTE |
| WORKING WIDTH                                                                | MARINE CONTRACTOR                                                                                                                                                             | 82" (2.08m)        |                          |
| WARRANTY                                                                     |                                                                                                                                                                               |                    |                          |
| MOWER WARRANTY                                                               |                                                                                                                                                                               | 2 Years            |                          |
| ACCESSORIES                                                                  |                                                                                                                                                                               |                    |                          |
| <ul> <li>Bi-directional turf groomer / brush</li> <li>Grass boxes</li> </ul> | <ul><li>Powered rear roller brushes</li><li>High height of cut kit</li></ul>                                                                                                  | ■ Inclir<br>■ Foot |                          |