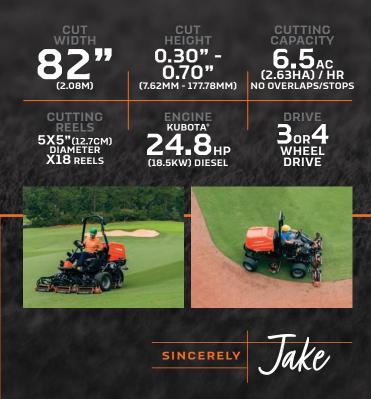

## SLF530 SUPER LIGHTWEIGHT REEL MOWER

## · JAKE'S SIGNATURE CUT

• LESS GROUND PRESSURE THAN A GOLFER'S FOOT

Easily adjustable mow and transport speeds

Comfortable to operat

Industry's only 3WD or 4WD machine in its class

| REELS AND BLADES                                                             |                                                                                                                                                                               |                    |                          |
|------------------------------------------------------------------------------|-------------------------------------------------------------------------------------------------------------------------------------------------------------------------------|--------------------|--------------------------|
| NUMBER AND SIZE                                                              | 8 or 11 Blade Fairway reel (greens reel cylinders can be installed for custom applications)                                                                                   |                    |                          |
| BLADE MATERIAL                                                               | Hardened, high manganese carbon steel                                                                                                                                         |                    |                          |
| CUTTING UNIT LIFT                                                            | Hand operated, joystick controlled hydraulic lift system, one-touch lift/lower control for all reels                                                                          |                    |                          |
| TRACTION, BRAKES & SPEED                                                     |                                                                                                                                                                               |                    |                          |
| TRACTION DRIVE                                                               | 3WD: Parallel series 3-wheel drive, 2-wheel drive in reverse.<br>4WD: Pure Parallel 4-wheel system with selectable 2 or 4-wheel drive and automatic 2-wheel drive in reverse. |                    |                          |
| REEL DRIVE                                                                   | Fixed displacement hydraulic motors                                                                                                                                           |                    |                          |
| HYDRAULIC SYSTEM                                                             | 10 micron remote charge filtration, suction screen at tank, oil cooler, side by side radiator                                                                                 |                    |                          |
| SERVICE BRAKES                                                               | Hydrostatic braking                                                                                                                                                           |                    |                          |
| PARKING BRAKES                                                               | Wet parking brakes integrated into wheel motors                                                                                                                               |                    |                          |
| STEERING                                                                     | Hydrostatic powered equal displacement cylinder to rear wheels                                                                                                                |                    |                          |
| MOWING SPEED                                                                 | 6.2mph (10km/h)                                                                                                                                                               |                    |                          |
| REVERSE SPEED                                                                | 3.7mph (6km/h)                                                                                                                                                                |                    |                          |
| WEIGHTS & DIMENSIONS                                                         | ЗWD                                                                                                                                                                           |                    | 4WD                      |
| WEIGHT (excluding fuel)                                                      | 1956lb (887.2kg)                                                                                                                                                              |                    | 2053 lb (931.2 kg)       |
| LENGTH (less catchers)                                                       |                                                                                                                                                                               | 102" (2.59m)       |                          |
| OVERALL HEIGHT (ROPS up)                                                     |                                                                                                                                                                               | 83.2" (2.11m)      |                          |
| WHEELBASE                                                                    | 61.3" (156cm)                                                                                                                                                                 | are stated and the | 62" (157cm)              |
| TRANSPORT WIDTH                                                              |                                                                                                                                                                               | 96.7" (2.46m)      | EST DESCRIPTION DE SOUTE |
| WORKING WIDTH                                                                | MARINE CONTRACTOR                                                                                                                                                             | 82" (2.08m)        |                          |
| WARRANTY                                                                     |                                                                                                                                                                               |                    |                          |
| MOWER WARRANTY                                                               |                                                                                                                                                                               | 2 Years            |                          |
| ACCESSORIES                                                                  |                                                                                                                                                                               |                    |                          |
| <ul> <li>Bi-directional turf groomer / brush</li> <li>Grass boxes</li> </ul> | <ul><li>Powered rear roller brushes</li><li>High height of cut kit</li></ul>                                                                                                  | ■ Inclir<br>■ Foot |                          |