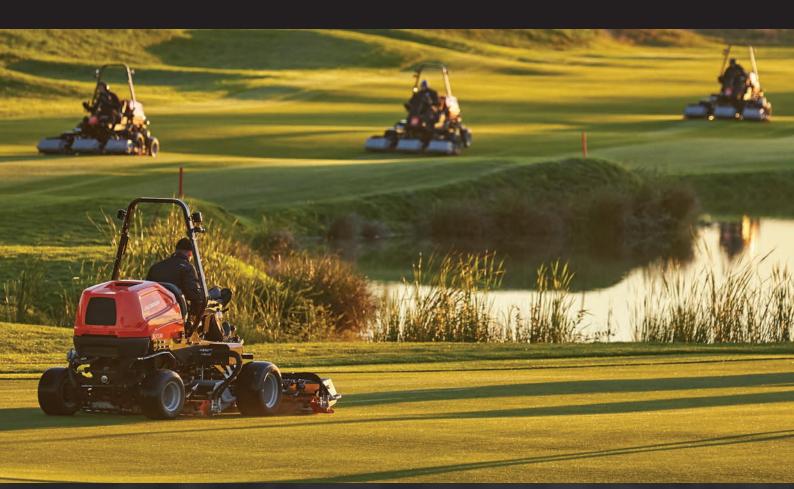

## PERFECTLY DESIGNED FOR UNDULATING TURF

The SLF530 is a super lightweight reel mower, that will get the job done. This highly manoeuvrable mower delivers unrivalled quality of cut. Designed with versatility and application flexibility in mind, the SLF530 is packed full of standard features, including a high resolution, full color screen, which puts advanced onboard diagnostics at your fingertips.

With Jacobsen's signature cut, a trustworthy Kubota<sup>®</sup> engine and the industry's lightest footprint, the SLF530 is the perfect choice for golf and sports fields where appearance is paramount.