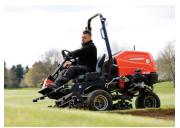

## **TR330 HIGH TRACTION SIDE SHIFTING TRIM MOWER**

- ADAPTISHIFT™ SIDE SHIFTS REELS AT YOUR COMMAND
- ・TRUSTWORTHY Kubola ENGINE
- · ZERO MAINTENANCE WET PARKING BRAKES
- 3WD TRACTION SYSTEM

The TR330 high traction, side shifting trim mower is always consistent and dependable, with ADAPTISHIFT™ Reels at your command.

The TR330 is fitted with a trustworthy clean, green engine and has the narrowest width for easy transport and storage. This mower brings together comfort, manoeuvrability, cut quality and power, to make sure you can safely reach every blade of grass.

## **TR330**

Adaptishift<sup>™</sup> side shifts reels at your command

Trustworthy, powerful engine

Contour following articulated reels

| REELS & BLADES                                            |                                                                                                |                                 |  |
|-----------------------------------------------------------|------------------------------------------------------------------------------------------------|---------------------------------|--|
| NUMBER AND SIZE                                           | $3 \times 26$ " (0.66m) or 30" (0.76m) reels; 7" (178mm) diameter                              |                                 |  |
| BLADE MATERIAL                                            | Hardened, high manganese carbon steel                                                          |                                 |  |
| CUTTING UNIT LIFT                                         | Armrest mounted joystick                                                                       |                                 |  |
| CUTTING FREQUENCY                                         |                                                                                                |                                 |  |
| TRACTION, BRAKES & SPEED                                  |                                                                                                |                                 |  |
| TRACTION DRIVE                                            | F                                                                                              | Parallel-series "on demand" 3WD |  |
| REEL DRIVE                                                | Fixed displacement hydraulic                                                                   |                                 |  |
| HYDRAULIC SYSTEM                                          | 8.7 gal. (33L) capacity, full flow filtration (10 micron filter); GreensCare biodegradable oil |                                 |  |
| SERVICE BRAKES                                            | Dynamic braking through hydrostatic drive                                                      |                                 |  |
| PARKING BRAKES                                            | Service-free electronic wet disc                                                               |                                 |  |
| STEERING                                                  | Hydraulic power steering with tilt wheel                                                       |                                 |  |
| MOWING SPEED                                              | 6.2mph (10km/h)                                                                                |                                 |  |
| TRANSPORT SPEED                                           | 8.7mph (14km/h)                                                                                |                                 |  |
| WEIGHTS & DIMENSIONS                                      |                                                                                                |                                 |  |
| WEIGHT (excluding fuel)                                   | 1664 - 2299lb (755 - 1043kg)                                                                   |                                 |  |
| LENGTH                                                    |                                                                                                | 97" (2.46m)                     |  |
| OVERALL HEIGHT (including ROPS)                           |                                                                                                | 80" (2.04m)                     |  |
| WHEELBASE                                                 |                                                                                                | 43.5" (1.36m)                   |  |
| TRANSPORT WIDTH                                           |                                                                                                | 83" (2.11m)                     |  |
| WORKING WIDTH                                             |                                                                                                | 83" (2.11m)                     |  |
| WARRANTY                                                  |                                                                                                |                                 |  |
| MOWER WARRANTY                                            |                                                                                                | 2 Years                         |  |
|                                                           |                                                                                                |                                 |  |
| ACCESSORIES                                               |                                                                                                |                                 |  |
| ■ Slick tires                                             | ■ Light kit                                                                                    | ■ Canopy                        |  |
| <ul><li>Verticuting reels</li><li>Grass baskets</li></ul> | ■ Backlap kit                                                                                  | ■ Weight transfer kit           |  |