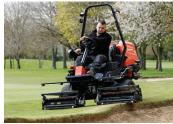

## **TR330 HIGH TRACTION SIDE SHIFTING TRIM MOWER**

- ADAPTISHIFT™ SIDE SHIFTS REELS AT YOUR COMMAND
- ・TRUSTWORTHY Kubola ENGINE
- · ZERO MAINTENANCE WET PARKING BRAKES
- 3WD TRACTION SYSTEM

The TR330 high traction, side shifting trim mower is always consistent and dependable, with ADAPTISHIFT™ Reels at your command.

The TR330 is fitted with a trustworthy clean, green engine and has the narrowest width for easy transport and storage. This mower brings together comfort, manoeuvrability, cut quality and power, to make sure you can safely reach every blade of grass.