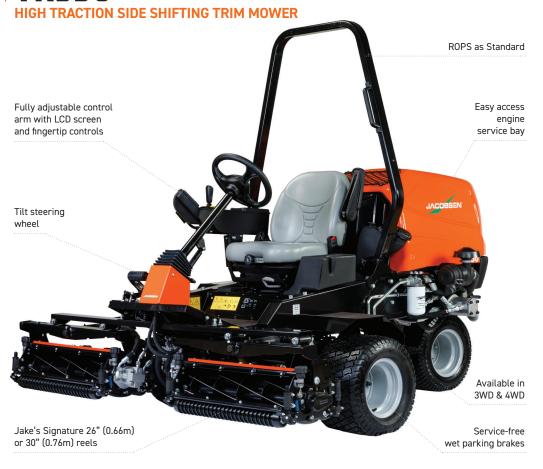

## **TR330**

Adaptishift<sup>™</sup> side shifts reels at your command

Trustworthy, powerful engine

Contour following articulated reels

| REELS & BLADES                                            |                                                                                                |                                 |  |
|-----------------------------------------------------------|------------------------------------------------------------------------------------------------|---------------------------------|--|
| NUMBER AND SIZE                                           | $3 \times 26$ " (0.66m) or 30" (0.76m) reels; 7" (178mm) diameter                              |                                 |  |
| BLADE MATERIAL                                            | Hardened, high manganese carbon steel                                                          |                                 |  |
| CUTTING UNIT LIFT                                         | Armrest mounted joystick                                                                       |                                 |  |
| CUTTING FREQUENCY                                         |                                                                                                |                                 |  |
| TRACTION, BRAKES & SPEED                                  |                                                                                                |                                 |  |
| TRACTION DRIVE                                            | F                                                                                              | Parallel-series "on demand" 3WD |  |
| REEL DRIVE                                                | Fixed displacement hydraulic                                                                   |                                 |  |
| HYDRAULIC SYSTEM                                          | 8.7 gal. (33L) capacity, full flow filtration (10 micron filter); GreensCare biodegradable oil |                                 |  |
| SERVICE BRAKES                                            | Dynamic braking through hydrostatic drive                                                      |                                 |  |
| PARKING BRAKES                                            | Service-free electronic wet disc                                                               |                                 |  |
| STEERING                                                  | Hydraulic power steering with tilt wheel                                                       |                                 |  |
| MOWING SPEED                                              | 6.2mph (10km/h)                                                                                |                                 |  |
| TRANSPORT SPEED                                           | 8.7mph (14km/h)                                                                                |                                 |  |
| WEIGHTS & DIMENSIONS                                      |                                                                                                |                                 |  |
| WEIGHT (excluding fuel)                                   | 1664 - 2299lb (755 - 1043kg)                                                                   |                                 |  |
| LENGTH                                                    |                                                                                                | 97" (2.46m)                     |  |
| OVERALL HEIGHT (including ROPS)                           |                                                                                                | 80" (2.04m)                     |  |
| WHEELBASE                                                 |                                                                                                | 43.5" (1.36m)                   |  |
| TRANSPORT WIDTH                                           |                                                                                                | 83" (2.11m)                     |  |
| WORKING WIDTH                                             |                                                                                                | 83" (2.11m)                     |  |
| WARRANTY                                                  |                                                                                                |                                 |  |
| MOWER WARRANTY                                            |                                                                                                | 2 Years                         |  |
|                                                           |                                                                                                |                                 |  |
| ACCESSORIES                                               |                                                                                                |                                 |  |
| ■ Slick tires                                             | ■ Light kit                                                                                    | ■ Canopy                        |  |
| <ul><li>Verticuting reels</li><li>Grass baskets</li></ul> | ■ Backlap kit                                                                                  | ■ Weight transfer kit           |  |