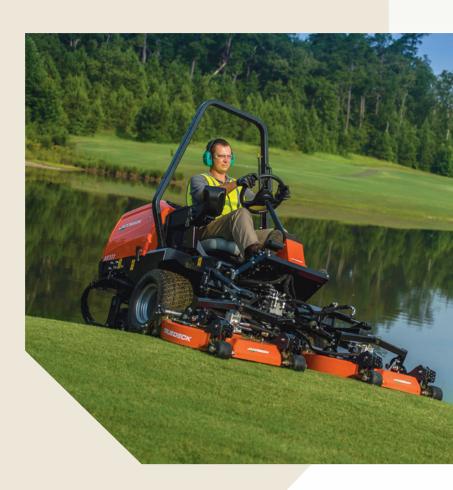

## ELEVATING TURF MAINTENANCE WITH ADVANCED TECHNOLOGY

This side-shifting contour rotary mower gives you power, strength, and precision at your command. The AR331 boasts enhanced maneuverability with Adaptishift™ Technology to cut around obstacles, and a trustworthy engine with 24.8 HP for consistent power. Easy and convenient deck adjustments make routine maintenance faster and user-friendly, giving you more time to spend on the turf.

## SIDE SHIFTING CONTOUR ROTARY MOWER

With 3WD, the power is distributed to three wheels, allowing it to maintain better stability, especially on steep slopes and wet grass.

Featuring intuitive on-board diagnostics, the AR331 allows the operator to continuously monitor its performance, alerting them of any potential problems in real time.

This machine offers executive operator comfort with an adjustable suspension seat, hydraulic power steering, and a tilt steering wheel.

| DECKS & CUTTING UNITS           |                                                                                                    |
|---------------------------------|----------------------------------------------------------------------------------------------------|
| NUMBER AND SIZE                 | 3 x 27" (68.58cm) TrueDeck rotary cutting units                                                    |
| BLADE MATERIAL                  | Hardened, carbon steel alloy                                                                       |
| DECK LIFT & LOWER               | Armrest mounted joystick                                                                           |
| WEIGHT TRANSFER                 | Adjustable hydraulic, electronically activated operator control                                    |
| DECK CONSTRUCTION               | 9-gauge, stamped modular deck construction                                                         |
| TRACTION, BRAKES & SPEED        |                                                                                                    |
| TRACTION DRIVE                  | Parallel-series "on demand" 3WD                                                                    |
| DECK DRIVE                      | Fixed displacement hydraulic                                                                       |
| HYDRAULIC SYSTEM                | 8.7 gal. (33L) capacity, full flow filtration (10 micron filter); GreensCare<br>biodegradable oil. |
| SERVICE BRAKES                  | Dynamic braking through hydrostatic drive                                                          |
| PARKING BRAKES                  | Service-free electronic wet disc                                                                   |
| STEERING                        | Hydraulic power steering with tilt wheel                                                           |
| MOWING SPEED                    | 6.2mph (10km/h)                                                                                    |
| TRANSPORT SPEED                 | 3.7mph (6km/h)                                                                                     |
| WEIGHTS & DIMENSIONS            |                                                                                                    |
| WEIGHT (excluding fuel)         | 2004lb (901kg)                                                                                     |
| LENGTH                          | 122" (3.10m)                                                                                       |
| OVERALL HEIGHT (including ROPS) | 82" (2.06m)                                                                                        |
| WHEELBASE                       | 61" (1.54m)                                                                                        |
| TRANSPORT/WORKING WIDTH         | 77" (1.96m)                                                                                        |
| WARRANTY                        |                                                                                                    |
| MOWER WARRANTY                  | 2 Years                                                                                            |