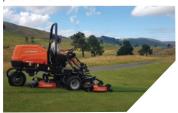

## ELEVATING TURF MAINTENANCE WITH ADVANCED TECHNOLOGY

This side-shifting contour rotary mower gives you power, strength, and precision at your command. The AR331 boasts enhanced maneuverability with Adaptishift™ Technology to cut around obstacles, and a trustworthy engine with 24.8 HP for consistent power. Easy and convenient deck adjustments make routine maintenance faster and user-friendly, giving you more time to spend on the turf.