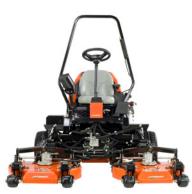

REAR ROLLER FOR STRIPING

TRUEDECK™ HEAVY-DUTY CONTOURING CUTTING UNITS

ADAPTISHIFT™ SHIFTS CUTTING DECKS UP TO 30CM

**CUT WIDTH** 

(182.22CM)
FEATURING ADAPTISHIFT WITH
UP TO 12" (30.48CM) OF OFFSET

**CUT HEIGHT** 

This machine offers executive operator comfort with an adjustable suspension seat, hydraulic power steering, and a tilt steering wheel.

| DECKS & CUTTING UNITS           |                                                                                                    |
|---------------------------------|----------------------------------------------------------------------------------------------------|
| NUMBER AND SIZE                 | 3 x 27" (68.58cm) TrueDeck rotary cutting units                                                    |
| BLADE MATERIAL                  | Hardened, carbon steel alloy                                                                       |
| DECK LIFT & LOWER               | Armrest mounted joystick                                                                           |
| WEIGHT TRANSFER                 | Adjustable hydraulic, electronically activated operator control                                    |
| DECK CONSTRUCTION               | 9-gauge, stamped modular deck construction                                                         |
| TRACTION, BRAKES & SPEED        |                                                                                                    |
| TRACTION DRIVE                  | Parallel-series "on demand" 3WD                                                                    |
| DECK DRIVE                      | Fixed displacement hydraulic                                                                       |
| HYDRAULIC SYSTEM                | 8.7 gal. (33L) capacity, full flow filtration (10 micron filter); GreensCare<br>biodegradable oil. |
| SERVICE BRAKES                  | Dynamic braking through hydrostatic drive                                                          |
| PARKING BRAKES                  | Service-free electronic wet disc                                                                   |
| STEERING                        | Hydraulic power steering with tilt wheel                                                           |
| MOWING SPEED                    | 6.2mph (10km/h)                                                                                    |
| TRANSPORT SPEED                 | 3.7mph (6km/h)                                                                                     |
| WEIGHTS & DIMENSIONS            |                                                                                                    |
| WEIGHT (excluding fuel)         | 2004lb (901kg)                                                                                     |
| LENGTH                          | 122" (3.10m)                                                                                       |
| OVERALL HEIGHT (including ROPS) | 82" (2.06m)                                                                                        |
| WHEELBASE                       | 61" (1.54m)                                                                                        |
| TRANSPORT/WORKING WIDTH         | 77" (1.96m)                                                                                        |
| WARRANTY                        |                                                                                                    |
| MOWER WARRANTY                  | 2 Years                                                                                            |