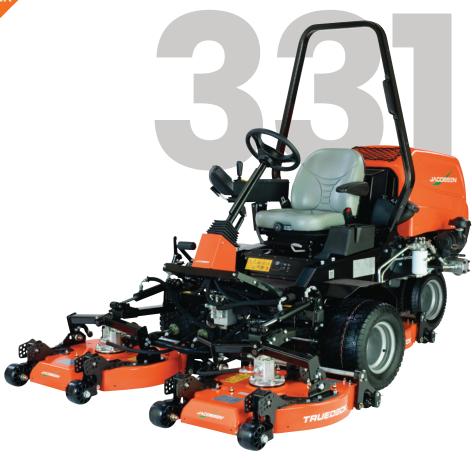

REAR ROLLER FOR STRIPING

TRUEDECK™ HEAVY-DUTY CONTOURING CUTTING UNITS

ADAPTISHIFT™ SHIFTS CUTTING DECKS UP TO 30CM

**CUT WIDTH** 

(182.22CM)
FEATURING ADAPTISHIFT WITH
UP TO 12" (30.48CM) OF OFFSET

**CUT HEIGHT** 

0.75"-3.5" **CUTTING CAPACITY** 

**4.5**<sub>AC</sub> (1.83HA) / HR AT 6MPH (10KM/H) **FUEL CAPACITY** 

**7.6** GAL (28.7L)

**MOWER ENGINE** 

24.8HP (18.6KW) DIESEL TRANSPORT SPEED

8.7<sub>MPF</sub>

This machine offers executive operator comfort with an adjustable suspension seat, hydraulic power steering, and a tilt steering wheel.

| DECKS & CUTTING UNITS           |                                                                                                    |
|---------------------------------|----------------------------------------------------------------------------------------------------|
| NUMBER AND SIZE                 | 3 x 27" (68.58cm) TrueDeck rotary cutting units                                                    |
| BLADE MATERIAL                  | Hardened, carbon steel alloy                                                                       |
| DECK LIFT & LOWER               | Armrest mounted joystick                                                                           |
| WEIGHT TRANSFER                 | Adjustable hydraulic, electronically activated operator control                                    |
| DECK CONSTRUCTION               | 9-gauge, stamped modular deck construction                                                         |
| TRACTION, BRAKES & SPEED        |                                                                                                    |
| TRACTION DRIVE                  | Parallel-series "on demand" 3WD                                                                    |
| DECK DRIVE                      | Fixed displacement hydraulic                                                                       |
| HYDRAULIC SYSTEM                | 8.7 gal. (33L) capacity, full flow filtration (10 micron filter); GreensCare<br>biodegradable oil. |
| SERVICE BRAKES                  | Dynamic braking through hydrostatic drive                                                          |
| PARKING BRAKES                  | Service-free electronic wet disc                                                                   |
| STEERING                        | Hydraulic power steering with tilt wheel                                                           |
| MOWING SPEED                    | 6.2mph (10km/h)                                                                                    |
| TRANSPORT SPEED                 | 3.7mph (6km/h)                                                                                     |
| WEIGHTS & DIMENSIONS            |                                                                                                    |
| WEIGHT (excluding fuel)         | 2004lb (901kg)                                                                                     |
| LENGTH                          | 122" (3.10m)                                                                                       |
| OVERALL HEIGHT (including ROPS) | 82" (2.06m)                                                                                        |
| WHEELBASE                       | 61" (1.54m)                                                                                        |
| TRANSPORT/WORKING WIDTH         | 77" (1.96m)                                                                                        |
| WARRANTY                        |                                                                                                    |
| MOWER WARRANTY                  | 2 Years                                                                                            |