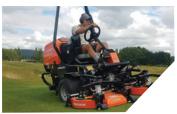

## ELEVATING TURF MAINTENANCE WITH ADVANCED TECHNOLOGY

This side-shifting contour rotary mower gives you power, strength, and precision at your command. The AR331 boasts enhanced maneuverability with Adaptishift™ Technology to cut around obstacles, and a trustworthy engine with 24.8 HP for consistent power. Easy and convenient deck adjustments make routine maintenance faster and user-friendly, giving you more time to spend on the turf.

## SIDE SHIFTING CONTOUR ROTARY MOWER

With 3WD, the power is distributed to three wheels, allowing it to maintain better stability, especially on steep slopes and wet grass.

Featuring intuitive on-board diagnostics, the AR331 allows the operator to continuously monitor its performance, alerting them of any potential problems in real time.