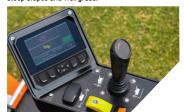

## SIDE SHIFTING CONTOUR ROTARY MOWER

With 3WD, the power is distributed to three wheels, allowing it to maintain better stability, especially on steep slopes and wet grass.

Featuring intuitive on-board diagnostics, the AR331 allows the operator to continuously monitor its performance, alerting them of any potential problems in real time.