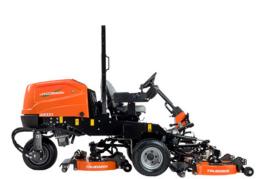

REAR ROLLER FOR STRIPING

TRUEDECK™ HEAVY-DUTY CONTOURING CUTTING UNITS

ADAPTISHIFT™ SHIFTS CUTTING DECKS UP TO 30CM

**CUT WIDTH** 

(182.22CM)
FEATURING ADAPTISHIFT WITH
UP TO 12" (30.48CM) OF OFFSET

**CUT HEIGHT** 

0.75"-3.5" **CUTTING CAPACITY** 

**4.5**<sub>AC</sub> (1.83HA) / HR AT 6MPH (10KM/H) **FUEL CAPACITY** 

**7.6** GAL (28.7L)

**MOWER ENGINE** 

24.8HP (18.6KW) DIESEL TRANSPORT SPEED

8.7<sub>MPF</sub>

This machine offers executive operator comfort with an adjustable suspension seat, hydraulic power steering, and a tilt steering wheel.

| DECKS & CUTTING UNITS           |                                                                                                    |
|---------------------------------|----------------------------------------------------------------------------------------------------|
| NUMBER AND SIZE                 | 3 x 27" (68.58cm) TrueDeck rotary cutting units                                                    |
| BLADE MATERIAL                  | Hardened, carbon steel alloy                                                                       |
| DECK LIFT & LOWER               | Armrest mounted joystick                                                                           |
| WEIGHT TRANSFER                 | Adjustable hydraulic, electronically activated operator control                                    |
| DECK CONSTRUCTION               | 9-gauge, stamped modular deck construction                                                         |
| TRACTION, BRAKES & SPEED        |                                                                                                    |
| TRACTION DRIVE                  | Parallel-series "on demand" 3WD                                                                    |
| DECK DRIVE                      | Fixed displacement hydraulic                                                                       |
| HYDRAULIC SYSTEM                | 8.7 gal. (33L) capacity, full flow filtration (10 micron filter); GreensCare<br>biodegradable oil. |
| SERVICE BRAKES                  | Dynamic braking through hydrostatic drive                                                          |
| PARKING BRAKES                  | Service-free electronic wet disc                                                                   |
| STEERING                        | Hydraulic power steering with tilt wheel                                                           |
| MOWING SPEED                    | 6.2mph (10km/h)                                                                                    |
| TRANSPORT SPEED                 | 3.7mph (6km/h)                                                                                     |
| WEIGHTS & DIMENSIONS            |                                                                                                    |
| WEIGHT (excluding fuel)         | 2004lb (901kg)                                                                                     |
| LENGTH                          | 122" (3.10m)                                                                                       |
| OVERALL HEIGHT (including ROPS) | 82" (2.06m)                                                                                        |
| WHEELBASE                       | 61" (1.54m)                                                                                        |
| TRANSPORT/WORKING WIDTH         | 77" (1.96m)                                                                                        |
| WARRANTY                        |                                                                                                    |
| MOWER WARRANTY                  | 2 Years                                                                                            |